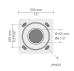

### Accessories (Included)

#### Base plates

**F0703B** 

Mounting arms

C1G2C C1G2C

92//32 750 mm 2917/32 90CJ006

90CJ006

Mounting arm - 2 sides PTCD