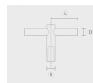

#### Base plates

**F0703B** 

Mounting arms

C1G2C C1G2C

92//32 750 mm 2917/32 90CJ006

90CJ006

Mounting arm - 2 sides PTCD