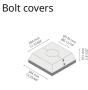

ess                 | 0.1"          |
| Spigot / End diameter (S) | Ø6 1/2"       |
| Height (H)                | 26.2'         |
| Weight                    | 50.7 lb       |
| AD                        | 15 3/4 x 3.5" |
| OP                        | 19 11/16"     |

Options

HEPER USA LLC W227 N546 Westmound Drive Waukesha, 53186 Wisconsin, United States +1 312 910 9740 infoUS@hepergroup.com We reserve the right to change specifications without prior written notice. Edition: 02.05.2024. For current version visit heperlighting.com. All flux ( $\pm$ %7 tolerance) and power values ( $\pm$ %10 tolerance) are derived following appropriate IES, CIE, and applicable standards.

### Accessories (Included)

### Accessories (To be ordered separately)

Anchor bolts

#### Base plates



**F0703B** 







Mounting arms

C1G2C C1G2C

92//32 750 mm 2917/32 90CJ006

90CJ006

Mounting arm - 2 sides PTCD

#### Mounting arms



Mounting arm - 1 side PTCS

HEPER USA LLC W227 N546 Westmound Drive Waukesha, 53186 Wisconsin, United States +1 312 910 9740 infoUS@hepergroup.com We reserve the right to change specifications without prior written notice. Edition: 02.05.2024. For current version visit heperlighting.com. All flux ( $\pm$ %7 tolerance) and power values ( $\pm$ %10 tolerance) are derived following appropriate IES, CIE, and applicable standards.

| Project name                 |                      |