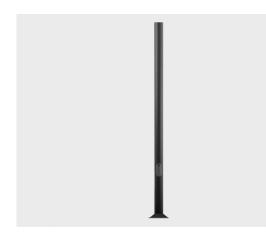

# Round cylindrical aluminum pole with base plate - Ø6 1/2"

#### PAFC.D165-S165-H8

## Configuration

| Diameter / Dimensions (D) | Ø6 1/2"       |
|---------------------------|---------------|
| Thickness                 | 0.1"          |
| Spigot / End diameter (S) | Ø6 1/2"       |
| Height (H)                | 26.2'         |
| Weight                    | 50.7 lb       |
| AD                        | 15 3/4 x 3.5" |
| OP                        | 19 11/16"     |