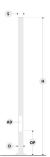

## Configuration

| Diameter / Dimensions (D) | Ø6 1/2"       |
|---------------------------|---------------|
| Thickness                 | 0.1"          |
| Spigot / End diameter (S) | Ø6 1/2"       |
| Height (H)                | 23.0'         |
| Weight                    | 44 lb         |
| AD                        | 15 3/4 x 3.5" |
| OP                        | 19 11/16"     |