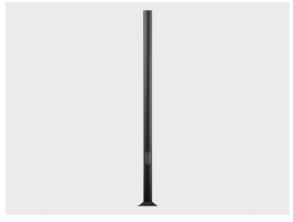

# Round cylindrical aluminum pole with base plate - Ø6 1/2"

PAFC.D165-S165-H7

## Configuration

| Diameter / Dimensions (D) | Ø6 1/2"       |
|---------------------------|---------------|
| Thickness                 | 0.1"          |
| Spigot / End diameter (S) | Ø6 1/2"       |
| Height (H)                | 23.0'         |
| Weight                    | 44 lb         |
| AD                        | 15 3/4 x 3.5" |
| OP                        | 19 11/16"     |