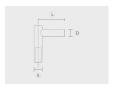

#### Mounting arms

Mounting arm - 1 side

PTCS

and applicable standards.

| Project name |  |  |      | Туре | Quantity |  |  |
|--------------|--|--|------|------|----------|--|--|
| Date         |  |  | Note |      |          |  |  |