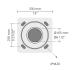

# Round cylindrical aluminum pole with base plate - Ø6 1/2"



PAFC.D165-S165-H7





## Configuration

| Diameter / Dimensions (D) | Ø6 1/2"       |
|---------------------------|---------------|
| Thickness                 | 0.1"          |
| Spigot / End diameter (S) | Ø6 1/2"       |
| Height (H)                | 23.0'         |
| Weight                    | 44 lb         |
| AD                        | 15 3/4 x 3.5" |
| OP                        | 19 11/16"     |

### Options

#### Base plates



F0703B

F0703B

#### **Bolt covers**



C1G2C

C1G2C

#### Anchor bolts



90CJ006

90CJ006

#### Mounting arms



Mounting arm - 2 sides

PTCD

#### Mounting arms



Mounting arm - 1 side

PTCS

and applicable standards.

| Project name |  |  |      | Туре | Quantity |  |  |
|--------------|--|--|------|------|----------|--|--|
| Date         |  |  | Note |      |          |  |  |

# PAFC.D165-S165-H7-\_\_\_

| Spigot / End<br>diameter (S) | Height (H)             | Product colors           | Accessories                         |
|------------------------------|------------------------|--------------------------|-------------------------------------|
| <b>[S165]</b><br>Ø6 1/2"     | [H7]                   | [HM1]                    | Included                            |
| Ø6 1/2"