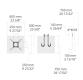

## Configuration

| Diameter / Dimensions (D) | Ø6 1/2"       |
|---------------------------|---------------|
| Thickness                 | 0.1"          |
| Spigot / End diameter (S) | Ø6 1/2"       |
| Height (H)                | 23.0'         |
| Weight                    | 44 lb         |
| AD                        | 15 3/4 x 3.5" |
| OP                        | 19 11/16"     |