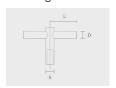

# Round cylindrical aluminum pole with base plate - Ø6 1/2"



PAFC.D165-S165-H7





## Configuration

| Diameter / Dimensions (D) | Ø6 1/2"       |
|---------------------------|---------------|
| Thickness                 | 0.1"          |
| Spigot / End diameter (S) | Ø6 1/2"       |
| Height (H)                | 23.0'         |
| Weight                    | 44 lb         |
| AD                        | 15 3/4 x 3.5" |
| OP                        | 19 11/16"     |

### Options

#### Base plates



F0703B

F0703B

#### **Bolt covers**



C1G2C

C1G2C

#### Anchor bolts



90CJ006

90CJ006

#### Mounting arms



Mounting arm - 2 sides

PTCD

#### Mounting arms



Mounting arm - 1 side

PTCS

and applicable standards.

| Project name |  |  |      | Туре | Quantity |  |  |
|--------------|--|--|------|------|----------|--|--|
| Date         |  |  | Note |      |          |  |  |

# PAFC.D165-S165-H7-\_\_\_

| Spigot / End<br>diameter (S) | Height (H)             | Product colors           | Accessories                         |
|------------------------------|------------------------|--------------------------|-------------------------------------|
| <b>[S165]</b><br>Ø6 1/2"     | [H7]                   | [HM1]                    | Included                            |
| Ø6 1/2"                      | 23.0'                  | Black                    | Base plates                         |
|