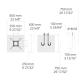

### Variant

 Diameter / Dimensions (D)
 Ø165mm

 Thickness
 3mm

 Spigot diameter (S)
 Ø165mm

 Height (H)
 7m

 Weight
 20 kg

 AD
 400\*90mm

 OP
 500mm