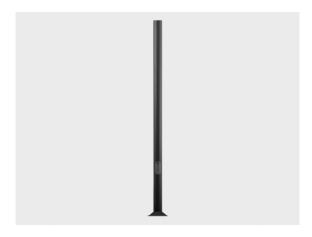

# 

PAFC.D165-S165-H7

### Variant

 Diameter / Dimensions (D)
 Ø165mm

 Thickness
 3mm

 Spigot diameter (S)
 Ø165mm

 Height (H)
 7m

 Weight
 20 kg

 AD
 400\*90mm

 OP
 500mm