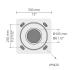

# 



PAFC.D165-S165-H7



### Variant

 Diameter / Dimensions (D)
 Ø165mm

 Thickness
 3mm

 Spigot diameter (S)
 Ø165mm

 Height (H)
 7m

 Weight
 20 kg

 AD
 400\*90mm

 OP
 500mm

**Options** 



#### Flanges



F0703B

F0703B

#### Flange covers



C1G2C

C1G2C

#### Anchorages



**90CJ006** 90CJ006

#### Mounting arms



Mounting arm - 2 sides

PTCD

#### Mounting arms



Mounting arm - 1 side

PTCS

| Project name |  |  |      | Туре | Quantity |  |  |
|--------------|--|--|------|------|----------|--|--|
| Date         |  |  | Note |      |          |  |  |

## PAFC.D165-S165-H7-\_\_\_

| Spigot diameter (S) | Height (H)            | Product colours             | Accessories                         |  |  |  |  |  |
|---------------------|-----------------------|-----------------------------|-------------------------------------|--|--|--|--|--|
| [S165]              | [H7]                  | [HM1]                       | Included                            |  |  |  |  |  |
| Ø165mm