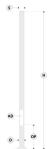

# 

PAFC.D165-S165-H7

### Variant

 Diameter / Dimensions (D)
 Ø165mm

 Thickness
 3mm

 Spigot diameter (S)
 Ø165mm

 Height (H)
 7m

 Weight
 20 kg

 AD
 400\*90mm

 OP
 500mm