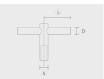

# 



PAFC.D165-S165-H7



#### Variant

 Diameter / Dimensions (D)
 Ø165mm

 Thickness
 3mm

 Spigot diameter (S)
 Ø165mm

 Height (H)
 7m

 Weight
 20 kg

 AD
 400\*90mm

 OP
 500mm

**Options** 



#### Flanges



F0703B

F0703B

#### Flange covers



C1G2C

C1G2C

#### Anchorages



**90CJ006** 90CJ006

### Mounting arms



Mounting arm - 2 sides

PTCD

#### Mounting arms



Mounting arm - 1 side

PTCS

| Project name |  |  |      | Туре | Quantity |  |  |
|--------------|--|--|------|------|----------|--|--|
| Date         |  |  | Note |      |          |  |  |

## PAFC.D165-S165-H7-\_\_\_

| Spigot diameter (S) | Height (H)            | Product colours             | Accessories                         |  |  |  |  |  |
|---------------------|-----------------------|-----------------------------|-------------------------------------|--|--|--|--|--|
| [S165]              | [H7]                  | [HM1]                       | Included                            |  |  |  |  |  |
| Ø165mm              | 7m                    | Black                       | Flanges                             |  |  |  |  |  |
|