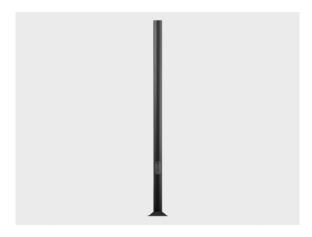

# 

PAFC.D165-S165-H7

#### Variant

 Diameter / Dimensions (D)
 Ø165mm

 Thickness
 3mm

 Spigot diameter (S)
 Ø165mm

 Height (H)
 7m

 Weight
 20 kg

 AD
 400\*90mm

 OP
 500mm