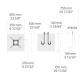

#### Variant

 Diameter / Dimensions (D)
 Ø165mm

 Thickness
 3mm

 Spigot diameter (S)
 Ø165mm

 Height (H)
 7m

 Weight
 20 kg

 AD
 400\*90mm

 OP
 500mm