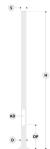

# 

PAFC.D165-S165-H7

#### Variant

 Diameter / Dimensions (D)
 Ø165mm

 Thickness
 3mm

 Spigot diameter (S)
 Ø165mm

 Height (H)
 7m

 Weight
 20 kg

 AD
 400\*90mm

 OP
 500mm