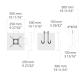

## Variant

 Diameter / Dimensions (D)
 Ø148mm

 Thickness
 3mm

 Spigot diameter (S)
 Ø148mm

 Height (H)
 8m

 Weight
 22 kg

 AD
 400\*90mm

 OP
 500mm