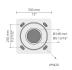

# 



PAFC.D148-S148-H8



## Variant

 Diameter / Dimensions (D)
 Ø148mm

 Thickness
 3mm

 Spigot diameter (S)
 Ø148mm

 Height (H)
 8m

 Weight
 22 kg

 AD
 400\*90mm

 OP
 500mm

**Options** 



### Flanges



F0702B

F0702B

### Flange covers



C1F2C

C1F2C

### Anchorages



90CJ005

90CJ005

### Mounting arms



Mounting arm - 2 sides

PTCD

### Mounting arms



Mounting arm - 1 side

PTCS

| Project name            |                      |                                               | Туре                       | Quantity                            |
|-------------------------|----------------------|-----------------------------------------------|----------------------------|-------------------------------------|
| Date                    | Note                 |                                               |                            | 1                                   |
| PAFC.D148-S148          | s-H8                 |                                               |