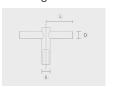

# 



PAFC.D148-S148-H8



## Variant

 Diameter / Dimensions (D)
 Ø148mm

 Thickness
 3mm

 Spigot diameter (S)
 Ø148mm

 Height (H)
 8m

 Weight
 22 kg

 AD
 400\*90mm

 OP
 500mm

**Options** 



### Flanges



F0702B

F0702B

### Flange covers



C1F2C

C1F2C

### Anchorages



90CJ005

90CJ005

### Mounting arms



Mounting arm - 2 sides

PTCD

### Mounting arms



Mounting arm - 1 side

PTCS

| Project name            |                      |                                               | Туре                       | Quantity                            |
|-------------------------|----------------------|-----------------------------------------------|----------------------------|-------------------------------------|
| Date                    | Note                 |                                               |                            | 1                                   |
| PAFC.D148-S148          | s-H8                 |                                               |                            |                                     |
| Spigot diameter (S)     | Height (H)           | Pro