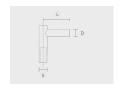

### Mounting arms

Mounting arm - 1 side

PTCS

| Project name            |                      |                                               | Туре                       | Quantity                            |
|-------------------------|----------------------|-----------------------------------------------|----------------------------|-------------------------------------|
| Date                    | Note                 |                                               |                            | 1                                   |
| PAFC.D148-S148          | s-H8                 |                                               |                            |                                     |
| Spigot diameter (S)     | Height (H)           | Product colours                               | Extras                     | Accessories                         |
| <b>[S148]</b><br>Ø148mm | [H8]                 | [HM1]<br>Black                                | Spigot converter           | Included                            |
|                         | 8m                   |                                               | [SC4]<br>Ø114 mm to Ø89 mm | Flanges                             |
|                         | [ <b>H6]</b><br>6m m | [ <b>HM2</b> ] Dark grey                      |                            | <b>[F0702B]</b><br>F0702B           |
|                         | [ <b>H7</b> ] 7m m   | [HM3] Anthracite grey                         |                            | To be ordered separately            |
|                         |                      | [HM4] Light grey [HM5] White                  |                            | Flange covers                       |
|                         |                      |                                               |                            | [C1F2C]<br>C1F2C                    |
|                         |                      |                                               |                            | Anchorages                          |
|                         |                      | [HM6]<br>Bronze                               |                            | [ <b>90CJ005</b> ]<br>90CJ005       |
|                         |                      | [CC]  Custom colour (Please specify RAL code) |                            | Mounting arms                       |
|                         |                      |                                               |                            | [PTCD]<br>Mounting arm - 2<br>sides |
|                         |                      |                                               |                            | [PTCS]<br>Mounting arm - 1 sid      |
|                         |                      |                                               |                            |                                     |