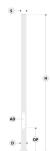

# 

PAFC.D148-S148-H8

## Variant

 Diameter / Dimensions (D)
 Ø148mm

 Thickness
 3mm

 Spigot diameter (S)
 Ø148mm

 Height (H)
 8m

 Weight
 22 kg

 AD
 400\*90mm

 OP
 500mm