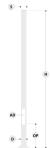

# 

PAFC.D148-S148-H8

## Variant

 Diameter / Dimensions (D)
 Ø148mm

 Thickness
 3mm

 Spigot diameter (S)
 Ø148mm

 Height (H)
 8m

 Weight
 22 kg

 AD
 400\*90mm

 OP
 500mm