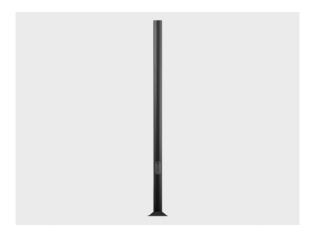

# 

PAFC.D148-S148-H8

## Variant

 Diameter / Dimensions (D)
 Ø148mm

 Thickness
 3mm

 Spigot diameter (S)
 Ø148mm

 Height (H)
 8m

 Weight
 22 kg

 AD
 400\*90mm

 OP
 500mm