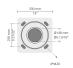

# 



PAFC.D148-S148-H8



## Variant

 Diameter / Dimensions (D)
 Ø148mm

 Thickness
 3mm

 Spigot diameter (S)
 Ø148mm

 Height (H)
 8m

 Weight
 22 kg

 AD
 400\*90mm

 OP
 500mm

**Options** 



### Flanges



F0702B

F0702B

#### Flange covers



C1F2C

C1F2C

#### Anchorages



90CJ005

90CJ005

#### Mounting arms



Mounting arm - 2 sides

PTCD

#### Mounting arms



Mounting arm - 1 side

PTCS

| Project name            |                      |                                               | Туре                       | Quantity                            |
|-------------------------|----------------------|-----------------------------------------------|----------------------------|-------------------------------------|
| Date                    | Note                 |                                               |                            | 1                                   |
| PAFC.D148-S148          | s-H8                 |                                               |