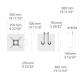

# 

PAFC.D148-S148-H8

## Variant

 Diameter / Dimensions (D)
 Ø148mm

 Thickness
 3mm

 Spigot diameter (S)
 Ø148mm

 Height (H)
 8m

 Weight
 22 kg

 AD
 400\*90mm

 OP
 500mm