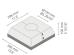

# 



PAFC.D148-S148-H8



## Variant

 Diameter / Dimensions (D)
 Ø148mm

 Thickness
 3mm

 Spigot diameter (S)
 Ø148mm

 Height (H)
 8m

 Weight
 22 kg

 AD
 400\*90mm

 OP
 500mm

**Options** 



### Flanges



F0702B

F0702B

#### Flange covers



C1F2C

C1F2C

#### Anchorages



90CJ005

90CJ005

#### Mounting arms



Mounting arm - 2 sides

PTCD

#### Mounting arms



Mounting arm - 1 side

PTCS

| Project name            |                      |                                               | Туре                       | Quantity                            |
|-------------------------|----------------------|-----------------------------------------------|----------------------------|-------------------------------------|
| Date                    | Note                 |                                               |                            | 1                                   |
| PAFC.D148-S148          | s-H8                 |                                               |                            |