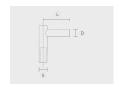

#### Mounting arms

Mounting arm - 1 side

PTCS

| Project name            |                      |                                               | Туре                       | Quantity                            |
|-------------------------|----------------------|-----------------------------------------------|----------------------------|-------------------------------------|
| Date                    | Note                 |                                               |                            | 1                                   |
| PAFC.D148-S148          | s-H8                 |                                               |                            |                                     |
| Spigot diameter (S)     | Height (H)           | Product colours                               | Extras                     | Accessories                         |
| <b>[S148]</b><br>Ø148mm | [H8]                 | [HM1]<br>Black                                | Spigot converter           | Included                            |
|                         | 8m                   |                                               | [SC4]<br>Ø114 mm to Ø89 mm | Flanges                             |
|                         | [ <b>H6]</b><br>6m m | [ <b>HM2</b> ] Dark grey                      |                            | <b>[F0702B]</b><br>F0702B           |
|                         | [ <b>H7</b> ] 7m m   | [HM3] Anthracite grey                         |                            | To be ordered separately            |
|                         |                      | [HM4] Light grey [HM5] White                  |                            | Flange covers                       |
|                         |                      |                                               |                            | [C1F2C]<br>C1F2C                    |
|                         |                      |                                               |                            | Anchorages                          |
|                         |                      | [HM6]<br>Bronze                               |                            | [ <b>90CJ005</b> ]<br>90CJ005       |
|                         |                      | [CC]  Custom colour (Please specify RAL code) |                            | Mounting arms                       |
|                         |                      |                                               |                            | [PTCD]<br>Mounting arm - 2<br>sides |
|                         |                      |                                               |                            | [PTCS]<br>Mounting arm - 1 sid      |
|                         |                      |                                               |                            |                                     |