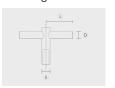

# 



PAFC.D148-S148-H8



## Variant

 Diameter / Dimensions (D)
 Ø148mm

 Thickness
 3mm

 Spigot diameter (S)
 Ø148mm

 Height (H)
 8m

 Weight
 22 kg

 AD
 400\*90mm

 OP
 500mm

**Options** 



### Flanges



F0702B

F0702B

#### Flange covers



C1F2C

C1F2C

#### Anchorages



90CJ005

90CJ005

#### Mounting arms



Mounting arm - 2 sides

PTCD

#### Mounting arms



Mounting arm - 1 side

PTCS

| Project name            |                      |                                               | Туре                       | Quantity                            |
|-------------------------|----------------------|-----------------------------------------------|----------------------------|-------------------------------------|
| Date                    | Note                 |                                               |                            | 1                                   |
| PAFC.D148-S148          | s-H8                 |                                               |                            |                                     |
| Spigot diameter (S)     | Height (H)           | Pr