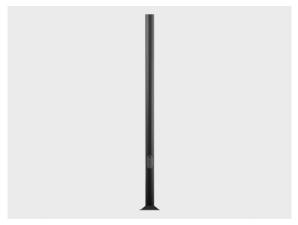

# Round cylindrical aluminum pole with base plate - Ø5 7/8"

# PAFC.D148-S148-H6

## Configuration

 Diameter / Dimensions (D)
 Ø6"

 Thickness
 0.1"

 Spigot / End diameter (S)
 Ø5 7/8"

 Height (H)
 19.7'

 Weight
 35.2 lb

 AD
 15 3/4 x 3.5"

 OP
 19 11/16"