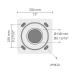

# Round cylindrical aluminum pole with base plate - Ø5 7/8"



# PAFC.D148-S148-H6





## Configuration

 Diameter / Dimensions (D)
 Ø6"

 Thickness
 0.1"

 Spigot / End diameter (S)
 Ø5 7/8"

 Height (H)
 19.7'

 Weight
 35.2 lb

 AD
 15 3/4 x 3.5"

 OP
 19 11/16"

## Options

## Base plates



F0603B

F0603B

#### **Bolt covers**



C1F2C

C1F2C

#### Anchor bolts



90CJ005

90CJ005

## Mounting arms



Mounting arm - 2 sides

PTCD

## Mounting arms



Mounting arm - 1 side

PTCS

and applicable standards.

| Project name                |                        |                          |                                                                                          | Туре             | Quantity                             |
|-----------------------------|------------------------|--------------------------|------------------------------------------------------------------------------------------|------------------|--------------------------------------|
| Date                        |                        | Note                     |