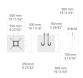

## Configuration

 Diameter / Dimensions (D)
 Ø6"

 Thickness
 0.1"

 Spigot / End diameter (S)
 Ø5 7/8"

 Height (H)
 19.7'

 Weight
 35.2 lb

 AD
 15 3/4 x 3.5"

 OP
 19 11/16"