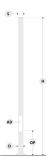

## Configuration

 Diameter / Dimensions (D)
 Ø6"

 Thickness
 0.1"

 Spigot / End diameter (S)
 Ø5 7/8"

 Height (H)
 19.7'

 Weight
 35.2 lb

 AD
 15 3/4 x 3.5"

 OP
 19 11/16"