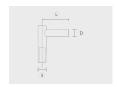

## Mounting arms

Mounting arm - 1 side

PTCS

and applicable standards.

| Project name                |                        |                          |                                                                                          | Туре             | Quantity                             |
|-----------------------------|------------------------|--------------------------|------------------------------------------------------------------------------------------|------------------|--------------------------------------|
| Date                        |                        | Note                     |                                                                                          | 1                | , ,                                  |
| PAFC.D148-S                 | 148-H6                 | _                        |                                                                                          |                  |                                      |
| pigot / End<br>liameter (S) |                        |                          | Product colors                                                                           | Extras           | Accessories                          |
| [ <b>S148</b> ]             | [H6]                   |                          | [HM1]                                                                                    | Spigot converter | Included                             |
| Ø5 7/8"                     | 19.7'                  |                          | Black                                                                                    | [SC4]            | Base plates                          |
|                             | [ <b>H7</b> ]<br>23.0' |                          | [HM2]<br>Dark gray                                                                       | 4 1/2" to 3 1/2" | <b>[F0603B]</b> F0603B               |
|                             | [ <b>H8</b> ]<br>26.2' | [HM3]<br>Anthracite gray |                                                                                          |                  | To be ordered separately             |
|                             |                        |                          | [HM4] Light gray  [HM5] White  [HM6] Bronze  [CC] Custom color (Please specify RAL code) |                  | Bolt covers                          |
|                             |                        |                          |                                                                                          |                  | [ <b>C1F2C</b> ]<br>C1F2C            |
|                             |                        |                          |                                                                                          |                  | Anchor bolts                         |
|                             |                        |                          |                                                                                          |                  | [ <b>90CJ005</b> ]<br>90CJ005        |
|                             |                        |                          |                                                                                          |                  | Mounting arms                        |
|                             |                        |                          |                                                                                          |                  | [PTCD] Mounting arm - 2 sides [PTCS] |
|                             |                        |                          |                                                                                          |                  | [PTCS]<br>Mounting arm               |