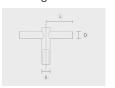

# Round cylindrical aluminum pole with base plate - Ø5 7/8"



# PAFC.D148-S148-H6





## Configuration

 Diameter / Dimensions (D)
 Ø6"

 Thickness
 0.1"

 Spigot / End diameter (S)
 Ø5 7/8"

 Height (H)
 19.7'

 Weight
 35.2 lb

 AD
 15 3/4 x 3.5"

 OP
 19 11/16"

## Options

## Base plates



F0603B

F0603B

#### **Bolt covers**



C1F2C

C1F2C

#### Anchor bolts



90CJ005

90CJ005

## Mounting arms



Mounting arm - 2 sides

PTCD

## Mounting arms



Mounting arm - 1 side

PTCS

and applicable standards.

| Project name                |                        |                          |                                                                                          | Туре             | Quantity                             |
|-----------------------------|------------------------|--------------------------|------------------------------------------------------------------------------------------|------------------|--------------------------------------|
| Date                        |                        | Note                     |                                                                                          | 1                | , ,