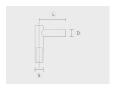

#### Mounting arms

Mounting arm - 1 side

PTCS

and applicable standards.

| Project name                |                        |                          |                                                                                          | Туре             | Quantity                             |
|-----------------------------|------------------------|--------------------------|------------------------------------------------------------------------------------------|------------------|--------------------------------------|
| Date                        |                        | Note                     |                                                                                          | 1                | , ,                                  |
| PAFC.D148-S                 | 148-H6                 | _                        |                                                                                          |                  |                                      |
| pigot / End<br>liameter (S) |                        |                          | Product colors                                                                           | Extras           | Accessories                          |
| [ <b>S148</b> ]             | [H6]                   |                          | [HM1]                                                                                    | Spigot converter | Included                             |
| Ø5 7/8"                     | 19.7'                  |                          | Black                                                                                    | [SC4]            | Base plates                          |
|                             | [ <b>H7</b> ]<br>23.0' |                          | [HM2]<br>Dark gray                                                                       | 4 1/2" to 3 1/2" | <b>[F0603B]</b> F0603B               |
|                             | [ <b>H8</b> ]<br>26.2' | [HM3]<br>Anthracite gray |                                                                                          |                  | To be ordered separately             |
|                             |                        |                          | [HM4] Light gray  [HM5] White  [HM6] Bronze  [CC] Custom color (Please specify RAL code) |                  | Bolt covers                          |
|                             |                        |                          |                                                                                          |                  | [ <b>C1F2C</b> ]<br>C1F2C            |
|                             |                        |                          |                                                                                          |                  | Anchor bolts                         |
|                             |                        |                          |                                                                                          |                  | [ <b>90CJ005</b> ]<br>90CJ005        |
|                             |                        |                          |                                                                                          |                  | Mounting arms                        |
|                             |                        |                          |                                                                                          |                  | [PTCD] Mounting arm - 2 sides [PTCS] |
|                             |                        |                          |                                                                                          |                  | [PTCS]<br>Mounting arm               |