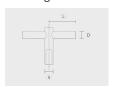

#### Anchor bolts

90CJ005

90CJ005

Mounting arms

Mounting arm - 2 sides

PTCD

#### Mounting arms

Mounting arm - 1 side

PTCS

and applicable standards.

| Project name                |                        |                          |                                                                                          | Туре             | Quantity                             |
|-----------------------------|------------------------|--------------------------|------------------------------------------------------------------------------------------|------------------|--------------------------------------|
| Date                        |                        | Note                     |                                                                                          | 1                | , ,                                  |
| PAFC.D148-S                 | 148-H6                 | _                        |                                                                                          |                  |                                      |
| pigot / End<br>liameter (S) |                        |                          | Product colors                                                                           | Extras           | Accessories                          |
| [ <b>S148</b> ]             | [H6]                   |                          | [HM1]                                                                                    | Spigot converter | Included                             |
| Ø5 7/8"                     | 19.7'                  |                          | Black                                                                                    | [SC4]            | Base plates                          |
|                             | [ <b>H7</b> ]<br>23.0' |                          | [HM2]<br>Dark gray                                                                       | 4 1/2" to 3 1/2" | <b>[F0603B]</b> F0603B               |
|                             | [ <b>H8</b> ]<br>26.2' | [HM3]<br>Anthracite gray |                                                                                          |                  | To be ordered separately             |
|                             |                        |                          | [HM4] Light gray  [HM5] White  [HM6] Bronze  [CC] Custom color (Please specify RAL code) |                  | Bolt covers                          |
|                             |                        |                          |                                                                                          |                  | [ <b>C1F2C</b> ]<br>C1F2C            |
|                             |                        |                          |                                                                                          |                  | Anchor bolts                         |
|                             |                        |                          |                                                                                          |                  | [ <b>90CJ005</b> ]<br>90CJ005        |
|                             |                        |                          |                                                                                          |                  | Mounting arms                        |
|                             |                        |                          |                                                                                          |                  | [PTCD] Mounting arm - 2 sides [PTCS] |
|                             |                        |                          |                                                                                          |                  | [PTCS]<br>Mounting arm               |