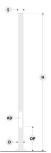

# Configuration

 Diameter / Dimensions (D)
 Ø6"

 Thickness
 0.1"

 Spigot / End diameter (S)
 Ø5 7/8"

 Height (H)
 19.7'

 Weight
 35.2 lb

 AD
 15 3/4 x 3.5"

 OP
 19 11/16"