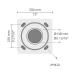

# Round cylindrical aluminum pole with base plate - Ø5 7/8"



## PAFC.D148-S148-H6





# Configuration

 Diameter / Dimensions (D)
 Ø6"

 Thickness
 0.1"

 Spigot / End diameter (S)
 Ø5 7/8"

 Height (H)
 19.7'

 Weight
 35.2 lb

 AD
 15 3/4 x 3.5"

 OP
 19 11/16"

### Options

#### Base plates



F0603B

F0603B

#### **Bolt covers**



C1F2C

C1F2C

#### Anchor bolts



90CJ005

90CJ005

Mounting arms



Mounting arm - 2 sides

PTCD

#### Mounting arms



Mounting arm - 1 side

PTCS

and applicable standards.

| Project name                |                        |                          |                                                                                          | Туре             | Quantity                             |
|-----------------------------|------------------------|--------------------------|------------------------------------------------------------------------------------------|------------------|--------------------------------------|
| Date                        |                        | Note                     |