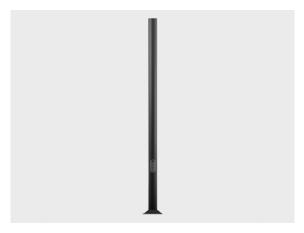

# Round cylindrical aluminum pole with base plate - Ø5 7/8"

## PAFC.D148-S148-H6

# Configuration

 Diameter / Dimensions (D)
 Ø6"

 Thickness
 0.1"

 Spigot / End diameter (S)
 Ø5 7/8"

 Height (H)
 19.7'

 Weight
 35.2 lb

 AD
 15 3/4 x 3.5"

 OP
 19 11/16"