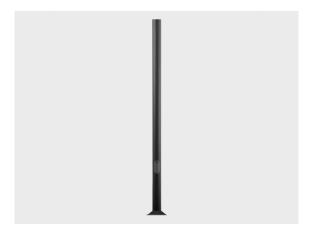

# 

PAFC.D148-S148-H6

## Variant

 Diameter / Dimensions (D)
 Ø148mm

 Thickness
 3mm

 Spigot diameter (S)
 Ø148mm

 Height (H)
 6m

 Weight
 16 kg

 AD
 400\*90mm

 OP
 500mm