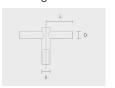

# 



PAFC.D148-S148-H6



## Variant

 Diameter / Dimensions (D)
 Ø148mm

 Thickness
 3mm

 Spigot diameter (S)
 Ø148mm

 Height (H)
 6m

 Weight
 16 kg

 AD
 400\*90mm

 OP
 500mm

**Options** 



### Flanges



F0603B

F0603B

### Flange covers



C1F2C

C1F2C

### Anchorages



90CJ005

90CJ005

### Mounting arms



Mounting arm - 2 sides

PTCD

### Mounting arms



Mounting arm - 1 side

PTCS

| Project name             |                       |                                               | Туре                    | Quantity                            |
|--------------------------|-----------------------|-----------------------------------------------|-------------------------|-------------------------------------|
| Date                     | Note                  |                                               |                         | 1                                   |
| PAFC.D148-S148           | -H6                   |                                               |                         |                                     |
| Spigot diameter (S)      | Height (H)            | Produ