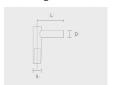

### Mounting arms

Mounting arm - 1 side

PTCS

| Project name             |                       |                                               | Туре                    | Quantity                            |
|--------------------------|-----------------------|-----------------------------------------------|-------------------------|-------------------------------------|
| Date                     | Note                  |                                               |                         | 1                                   |
| PAFC.D148-S148           | -H6                   |                                               |                         |                                     |
| Spigot diameter (S)      | Height (H)            | Product colours                               | Extras                  | Accessories                         |
| <b>[\$148]</b><br>Ø148mm | [H6]                  | [HM1]<br>Black                                | Spigot converter        | Included                            |
|                          | 6m                    |                                               | [SC4] Ø114 mm to Ø89 mm | Flanges                             |
|                          | [ <b>H7</b> ]<br>7m m | [HM2]<br>Dark grey                            |                         | [ <b>F0603B</b> ]<br>F0603B         |
|                          | [ <b>H8</b> ]<br>8m m | [HM3] Anthracite grey                         |                         | To be ordered separately            |
|                          |                       | [HM4] Light grey [HM5] White                  |                         | Flange covers                       |
|                          |                       |                                               |                         | [C1F2C]<br>C1F2C                    |
|                          |                       |                                               |                         | Anchorages                          |
|                          |                       | [HM6]<br>Bronze                               |                         | [ <b>90CJ005</b> ]<br>90CJ005       |
|                          |                       | [CC]  Custom colour (Please specify RAL code) |                         | Mounting arms                       |
|                          |                       |                                               |                         | [PTCD]<br>Mounting arm - 2<br>sides |
|                          |                       |                                               |                         | [PTCS]<br>Mounting arm - 1 sid      |
|                          |                       |                                               |                         |                                     |