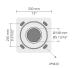

# 



PAFC.D148-S148-H6



## Variant

 Diameter / Dimensions (D)
 Ø148mm

 Thickness
 3mm

 Spigot diameter (S)
 Ø148mm

 Height (H)
 6m

 Weight
 16 kg

 AD
 400\*90mm

 OP
 500mm

**Options** 



### Flanges



F0603B

F0603B

### Flange covers



C1F2C

C1F2C

### Anchorages



90CJ005

90CJ005

### Mounting arms



Mounting arm - 2 sides

PTCD

### Mounting arms



Mounting arm - 1 side

PTCS

| Project name             |                       |                                               | Туре                    | Quantity                            |
|--------------------------|-----------------------|-----------------------------------------------|-------------------------|-------------------------------------|
| Date                     | Note                  |                                               |                         | 1                                   |
| PAFC.D148-S148           | -H6                   |                                               |