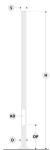

# 

PAFC.D148-S148-H6

## Variant

 Diameter / Dimensions (D)
 Ø148mm

 Thickness
 3mm

 Spigot diameter (S)
 Ø148mm

 Height (H)
 6m

 Weight
 16 kg

 AD
 400\*90mm

 OP
 500mm