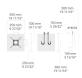

# 

PAFC.D148-S148-H6

## Variant

 Diameter / Dimensions (D)
 Ø148mm

 Thickness
 3mm

 Spigot diameter (S)
 Ø148mm

 Height (H)
 6m

 Weight
 16 kg

 AD
 400\*90mm

 OP
 500mm