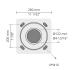

# 



PAFC.D122-S122-H6



### Variant

 Diameter / Dimensions (D)
 Ø122mm

 Thickness
 3mm

 Spigot diameter (S)
 Ø122mm

 Height (H)
 6m

 Weight
 23.7 kg

 AD
 400\*90mm

 OP
 500mm

Options



#### Flanges



F0402B

F0402B

#### Flange covers



C1D2B

C1D2B

#### Anchorages



90BJ004

90BJ004

#### Mounting arms



Mounting arm - 2 sides

PTCD

#### Mounting arms



Mounting arm - 1 side

PTCS

| Project name |  |  |      | Туре | Quantity |  |  |
|--------------|--|--|------|------|----------|--|--|
| Date         |  |  | Note |      |          |  |  |

## PAFC.D122-S122-H6-\_\_\_

| Spigot diameter (S) | Height (H)            | Product colours             | Accessories                         |  |  |  |  |  |
|---------------------|-----------------------|-----------------------------|-------------------------------------|--|--|--|--|--|
| [S122]              | [H6]                  | [HM1]                       | Included                            |  |  |  |  |  |
| Ø122mm