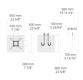

# 

PAFC.D122-S122-H6

### Variant

 Diameter / Dimensions (D)
 Ø122mm

 Thickness
 3mm

 Spigot diameter (S)
 Ø122mm

 Height (H)
 6m

 Weight
 23.7 kg

 AD
 400\*90mm

 OP
 500mm