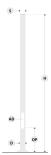

# 

PAFC.D122-S122-H6

### Variant

 Diameter / Dimensions (D)
 Ø122mm

 Thickness
 3mm

 Spigot diameter (S)
 Ø122mm

 Height (H)
 6m

 Weight
 23.7 kg

 AD
 400\*90mm

 OP
 500mm