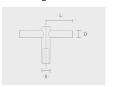

# 



PAFC.D122-S122-H6



### Variant

 Diameter / Dimensions (D)
 Ø122mm

 Thickness
 3mm

 Spigot diameter (S)
 Ø122mm

 Height (H)
 6m

 Weight
 23.7 kg

 AD
 400\*90mm

 OP
 500mm

Options



#### Flanges



F0402B

F0402B

#### Flange covers



C1D2B

C1D2B

#### Anchorages



90BJ004

90BJ004

#### Mounting arms



Mounting arm - 2 sides

PTCD

#### Mounting arms



Mounting arm - 1 side

PTCS

| Project name |  |  |      | Туре | Quantity |  |  |
|--------------|--|--|------|------|----------|--|--|
| Date         |  |  | Note |      |          |  |  |

## PAFC.D122-S122-H6-\_\_\_

| Spigot diameter (S) | Height (H)            | Product colours             | Accessories                         |  |  |  |  |  |
|---------------------|-----------------------|-----------------------------|-------------------------------------|--|--|--|--|--|
| [S122]              | [H6]                  | [HM1]                       | Included                            |  |  |  |  |  |
| Ø122mm              | 6m                    | Black                       | Flanges                             |  |  |  |  |  |
|