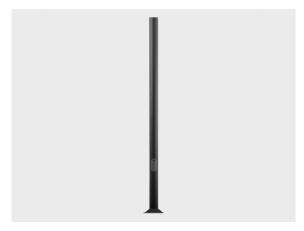

# 

PAFC.D122-S122-H6

### Variant

 Diameter / Dimensions (D)
 Ø122mm

 Thickness
 3mm

 Spigot diameter (S)
 Ø122mm

 Height (H)
 6m

 Weight
 23.7 kg

 AD
 400\*90mm

 OP
 500mm