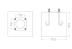

#### Base plates

F0304B

F0304B

**Bolt covers** 

C1D2B C1D2B

90BJ002 90BJ002

Mounting arms

Mounting arm - 2 sides