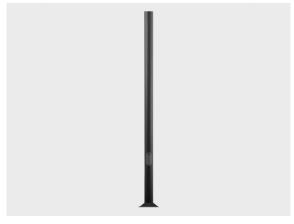

# Round cylindrical aluminum pole with base plate - Ø4 3/4"

PAFC.D122-S122-H4

### Configuration

 Diameter / Dimensions (D)
 Ø5"

 Thickness
 0.1"

 Spigot / End diameter (S)
 Ø4 51/64"

 Height (H)
 13.1'

 Weight
 39 lb

 AD
 15 3/4 x 3.5"

 OP
 19 11/16"