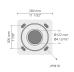

#### Base plates

F0304B

F0304B

**Bolt covers** 

C1D2B C1D2B

90BJ002 90BJ002

Mounting arms

Mounting arm - 2 sides