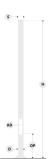

### Configuration

 Diameter / Dimensions (D)
 Ø5"

 Thickness
 0.1"

 Spigot / End diameter (S)
 Ø4 51/64"

 Height (H)
 13.1'

 Weight
 39 lb

 AD
 15 3/4 x 3.5"

 OP
 19 11/16"