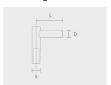

#### Mounting arms

Mounting arm - 1 side

PTCS

and applicable standards.

| Project name |  |  |      | Туре | Quantity |  |  |
|--------------|--|--|------|------|----------|--|--|
| Date         |  |  | Note |      |          |  |  |