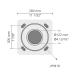

#### Flanges

F0304B

F0304B

#### Flange covers

C1D2B

C1D2B

Anchorages

Mounting arms

90BJ002

90BJ002

Mounting arm - 2 sides