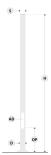

### Variant

 Diameter / Dimensions (D)
 Ø122mm

 Thickness
 3mm

 Spigot diameter (S)
 Ø122mm

 Height (H)
 4m

 Weight
 17.7 kg

 AD
 400\*90mm

 OP
 500mm