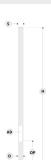

### Configuration

 Diameter / Dimensions (D)
 Ø5"

 Thickness
 0.1"

 Spigot / End diameter (S)
 Ø4 51/64"

 Height (H)
 10'

 Weight
 32.1 lb

 AD
 15 3/4 x 3.5"

 OP
 19 11/16"