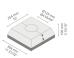

# Round cylindrical aluminum pole with base plate - Ø4 3/4"



PAFC.D122-S122-H3





### Configuration

 Diameter / Dimensions (D)
 Ø5"

 Thickness
 0.1"

 Spigot / End diameter (S)
 Ø4 51/64"

 Height (H)
 10'

 Weight
 32.1 lb

 AD
 15 3/4 x 3.5"

 OP
 19 11/16"

Options

#### Base plates



F0302B

F0302B

#### **Bolt covers**



C1D2B

C1D2B

#### Anchor bolts



90BJ001

90BJ001

Mounting arms



Mounting arm - 2 sides

PTCD

#### Mounting arms



Mounting arm - 1 side

PTCS

and applicable standards.

| Project name |  |  |      | Туре | Quantity |  |  |
|--------------|--|--|------|------|----------|--|--|
| Date         |  |  | Note |      |          |  |  |

## PAFC.D122-S122-H3-\_\_\_

| <u> </u>                     |                        |                          |                                     |  |  |  |  |  |  |
|------------------------------|------------------------|--------------------------|-------------------------------------|--|--|--|--|--|--|
| Spigot / End<br>diameter (S) | Height (H)             | Product colors           | Accessories                         |  |  |  |  |  |  |
| [S1