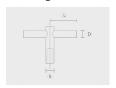

#### Mounting arms

Mounting arm - 1 side

PTCS

and applicable standards.

| Project name |  |  |      | Туре | Quantity |  |  |
|--------------|--|--|------|------|----------|--|--|
| Date         |  |  | Note |      |          |  |  |