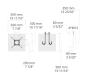

### Configuration

 Diameter / Dimensions (D)
 Ø5"

 Thickness
 0.1"

 Spigot / End diameter (S)
 Ø4 51/64"

 Height (H)
 10'

 Weight
 32.1 lb

 AD
 15 3/4 x 3.5"

 OP
 19 11/16"