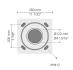

# Round cylindrical aluminum pole with base plate - Ø4 3/4"



PAFC.D122-S122-H3





### Configuration

 Diameter / Dimensions (D)
 Ø5"

 Thickness
 0.1"

 Spigot / End diameter (S)
 Ø4 51/64"

 Height (H)
 10'

 Weight
 32.1 lb

 AD
 15 3/4 x 3.5"

 OP
 19 11/16"

Options

#### Base plates



F0302B

F0302B

#### **Bolt covers**



C1D2B

C1D2B

#### Anchor bolts



90BJ001

90BJ001

Mounting arms



Mounting arm - 2 sides

PTCD

#### Mounting arms



Mounting arm - 1 side

PTCS

and applicable standards.

| Project name |  |  |      | Туре | Quantity |  |  |
|--------------|--|--|------|------|----------|--|--|
| Date         |  |  | Note |      |          |  |  |

## PAFC.D122-S122-H3-\_\_\_

| <u> </u>                     |                        |                          |                                     |  |  |  |  |  |  |
|------------------------------|------------------------|--------------------------|-------------------------------------|--|--|--|--|--|--|
| Spigot / End<br>diameter (S) | Height (H)             | Product colors           | Accessories