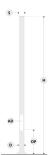

### Configuration

 Diameter / Dimensions (D)
 Ø5"

 Thickness
 0.1"

 Spigot / End diameter (S)
 Ø4 51/64"

 Height (H)
 10'

 Weight
 32.1 lb

 AD
 15 3/4 x 3.5"

 OP
 19 11/16"