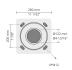

# Round cylindrical aluminum pole with base plate - Ø4 3/4"



PAFC.D122-S122-H3





### Configuration

 Diameter / Dimensions (D)
 Ø5"

 Thickness
 0.1"

 Spigot / End diameter (S)
 Ø4 51/64"

 Height (H)
 10'

 Weight
 32.1 lb

 AD
 15 3/4 x 3.5"

 OP
 19 11/16"

Options

#### Base plates



F0302B

F0302B

#### **Bolt covers**



C1D2B

C1D2B

#### Anchor bolts



90BJ001

90BJ001

#### Mounting arms



Mounting arm - 2 sides

PTCD

#### Mounting arms



Mounting arm - 1 side

PTCS

and applicable standards.

| Project name |  |  |      | Туре | Quantity |  |  |
|--------------|--|--|------|------|----------|--|--|
| Date         |  |  | Note |      |          |  |  |

## PAFC.D122-S122-H3-\_\_\_

| Spigot / End<br>diameter (S) | Height (H)             | Product colors           | Accessories                         |
|------------------------------|------------------------|--------------------------|-------------------------------------|
| <b>[\$122]</b><br>Ø4 51/64"  | [ <b>H3</b> ]<br>10'   | [HM1]<br>Black           | Included                            |
|