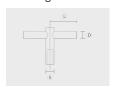

# Round cylindrical aluminum pole with base plate - Ø4 3/4"



PAFC.D122-S122-H3





### Configuration

 Diameter / Dimensions (D)
 Ø5"

 Thickness
 0.1"

 Spigot / End diameter (S)
 Ø4 51/64"

 Height (H)
 10'

 Weight
 32.1 lb

 AD
 15 3/4 x 3.5"

 OP
 19 11/16"

Options

#### Base plates



F0302B

F0302B

#### **Bolt covers**



C1D2B

C1D2B

#### Anchor bolts



90BJ001

90BJ001

#### Mounting arms



Mounting arm - 2 sides

PTCD

#### Mounting arms



Mounting arm - 1 side

PTCS

and applicable standards.

| Project name |  |  |      | Туре | Quantity |  |  |
|--------------|--|--|------|------|----------|--|--|
| Date         |  |  | Note |      |          |  |  |

## PAFC.D122-S122-H3-\_\_\_

| Spigot / End<br>diameter (S) | Height (H)             | Product colors           | Accessories                         |
|------------------------------|------------------------|--------------------------|-------------------------------------|
| <b>[\$122]</b><br>Ø4 51/64"  | [ <b>H3</b> ]<br>10'   | [HM1]<br>Black           | Included                            |
|                              | [114]                  |                          | Base plates                         |
|