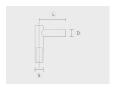

#### Mounting arms

Mounting arm - 1 side

PTCS

and applicable standards.

| Project name |  |  |      | Туре | Quantity |  |  |
|--------------|--|--|------|------|----------|--|--|
| Date         |  |  | Note |      |          |  |  |