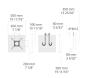

### Configuration

 Diameter / Dimensions (D)
 Ø5"

 Thickness
 0.1"

 Spigot / End diameter (S)
 Ø4 51/64"

 Height (H)
 10'

 Weight
 32.1 lb

 AD
 15 3/4 x 3.5"

 OP
 19 11/16"