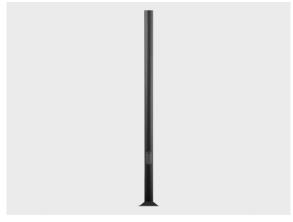

# Round cylindrical aluminum pole with base plate - Ø4 3/4"

PAFC.D122-S122-H3

### Configuration

 Diameter / Dimensions (D)
 Ø5"

 Thickness
 0.1"

 Spigot / End diameter (S)
 Ø4 51/64"

 Height (H)
 10'

 Weight
 32.1 lb

 AD
 15 3/4 x 3.5"

 OP
 19 11/16"