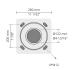

# 



PAFC.D122-S122-H3



### Variant

 Diameter / Dimensions (D)
 Ø122mm

 Thickness
 3mm

 Spigot diameter (S)
 Ø122mm

 Height (H)
 3m

 Weight
 14.6 kg

 AD
 400\*90mm

 OP
 500mm

**Options** 



#### Flanges



F0302B

F0302B

#### Flange covers



C1D2B

C1D2B

#### Anchorages



90BJ001

90BJ001

#### Mounting arms



Mounting arm - 2 sides

PTCD

#### Mounting arms



Mounting arm - 1 side

PTCS

| Project name |  |  |      | Туре | Quantity |  |  |
|--------------|--|--|------|------|----------|--|--|
| Date         |  |  | Note |      |          |  |  |

## PAFC.D122-S122-H3-\_\_\_

| Spigot diameter (S) | Height (H)            | Product colours             | Accessories                         |
|---------------------|-----------------------|-----------------------------|-------------------------------------|
| [S122]              | [H3]                  | [HM1]                       | Included                            |
| Ø122mm              | 3m                    | Black