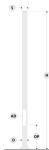

# 

PAFC.D122-S122-H3

### Variant

 Diameter / Dimensions (D)
 Ø122mm

 Thickness
 3mm

 Spigot diameter (S)
 Ø122mm

 Height (H)
 3m

 Weight
 14.6 kg

 AD
 400\*90mm

 OP
 500mm