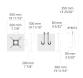

### Variant

 Diameter / Dimensions (D)
 Ø122mm

 Thickness
 3mm

 Spigot diameter (S)
 Ø122mm

 Height (H)
 3m

 Weight
 14.6 kg

 AD
 400\*90mm

 OP
 500mm