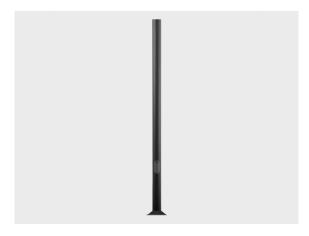

# 

PAFC.D122-S122-H3

### Variant

 Diameter / Dimensions (D)
 Ø122mm

 Thickness
 3mm

 Spigot diameter (S)
 Ø122mm

 Height (H)
 3m

 Weight
 14.6 kg

 AD
 400\*90mm

 OP
 500mm