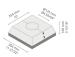

# 



PAFC.D122-S122-H3



### Variant

 Diameter / Dimensions (D)
 Ø122mm

 Thickness
 3mm

 Spigot diameter (S)
 Ø122mm

 Height (H)
 3m

 Weight
 14.6 kg

 AD
 400\*90mm

 OP
 500mm

**Options** 



#### Flanges



F0302B

F0302B

#### Flange covers



C1D2B

C1D2B

#### Anchorages



90BJ001

90BJ001

#### Mounting arms



Mounting arm - 2 sides

PTCD

#### Mounting arms



Mounting arm - 1 side

PTCS

| Project name |  |  |      | Туре | Quantity |  |  |
|--------------|--|--|------|------|----------|--|--|
| Date         |  |  | Note |      |          |  |  |

## PAFC.D122-S122-H3-\_\_\_

| Spigot diameter (S) | Height (H)            | Product colours             | Accessories                         |
|---------------------|-----------------------|-----------------------------|-------------------------------------|
| [S122]              | [H3]                  | [HM1]                       | Included                            |
| Ø122mm              | 3m                    | Black                       | Flanges