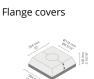

2/3

|                                               |                                    |                                                                 | Туре                                                                                                                                                                                                                | Quantity                                                                                                                                                                                                                                                                                                                                                                                             |
|-----------------------------------------------|------------------------------------|-----------------------------------------------------------------|---------------------------------------------------------------------------------------------------------------------------------------------------------------------------------------------------------------------|------------------------------------------------------------------------------------------------------------------------------------------------------------------------------------------------------------------------------------------------------------------------------------------------------------------------------------------------------------------------------------------------------|
|                                               | Note                               |                                                                 |                                                                                                                                                                                                                     |                                                                                                                                                                                                                                                                                                                                                                                                      |
| 5114-H4                                       |                                    |                                                                 |                                                                                                                                                                                                                     |                                                                                                                                                                                                                                                                                                                                                                                                      |
| (S) Height (H                                 | 1)                                 | Product colours                                                 | Extras                                                                                                                                                                                                              | Accessories                                                                                                                                                                                                                                                                                                                                                                                          |
| [H4]                                          |                                    | [HM1] Spigot converter                                          | Included                                                                                                                                                                                                            |                                                                                                                                                                                                                                                                                                                                                                                                      |
|                                               |                                    | Black                                                           | <b>[SC4]</b><br>Ø114 mm to Ø89 mm                                                                                                                                                                                   | Flanges                                                                                                                                                                                                                                                                                                                                                                                              |
| 3m m                                          |                                    | [HM2]<br>Dark grey                                              |                                                                                                                                                                                                                     | <b>[F0303B]</b><br>F0303B                                                                                                                                                                                                                                                                                                                                                                            |
| <b>[H5]</b><br>5m m                           |                                    | [HM3] Anthracite grey                                           |                                                                                                                                                                                                                     | To be ordered separately                                                                                                                                                                                                                                                                                                                                                                             |
|                                               |                                    | [HM4]                                                           | Flange covers                                                                                                                                                                                                       |                                                                                                                                                                                                                                                                                                                                                                                                      |
|                                               |                                    |                                                                 |                                                                                                                                                                                                                     | [C1C2B]                                                                                                                                                                                                                                                                                                                                                                                              |
|                                               |                                    | White                                                           |                                                                                                                                                                                                                     | C1C2B                                                                                                                                                                                                                                                                                                                                                                                                |
|                                               |                                    | [HM6]                                                           |                                                                                                                                                                                                                     | Anchorages                                                                                                                                                                                                                                                                                                                                                                                           |
|                                               |                                    | Bronze                                                          |                                                                                                                                                                                                                     | <b>[90BJ002]</b><br>90BJ002                                                                                                                                                                                                                                                                                                                                                                          |
| [CC] (Custom colour (Please specify RAL code) |                                    | Mounting arms                                                   |                                                                                                                                                                                                                     |                                                                                                                                                                                                                                                                                                                                                                                                      |
|                                               |                                    | -                                                               | [PTCD]<br>Mounting arm - 2<br>sides<br>[PTCS]<br>Mounting arm - 1 sid                                                                                                                                               |                                                                                                                                                                                                                                                                                                                                                                                                      |
|                                               | (H4)<br>4m<br>(H3)<br>3m m<br>(H5) | 5114-H4<br>(S) Height (H)<br>[H4]<br>4m<br>[H3]<br>3m m<br>[H5] | 5114-H4<br>(S) Height (H) Product colours<br>[H4]<br>4m<br>[HM1]<br>Black<br>[HM2]<br>Dark grey<br>[H5]<br>5m m<br>[HM3]<br>Anthracite grey<br>[HM4]<br>Light grey<br>[HM5]<br>White<br>[HM6]<br>Bronze<br>[CC] (S) | Note Product colours Extras   5114-H4 IHM1] Spigot converter   if(s) Height (H) Product colours Extras   [H4] [HM1] Spigot converter   Black IHM2] Immediate   [H5] IHM3] Immediate   [H5] [HM3] Immediate   [H5] IHM3] Immediate   [H5] IHM3] Immediate   [H6] Immediate Immediate   [H6] Immediate Immediate   [IHM5] Immediate Immediate   [IHM6] Immediate Immediate   [IM6] Immediate Immediate |