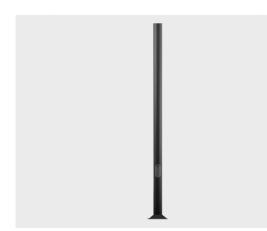

## Cylindrical aluminum pole CE 믿습 with flange plate - Ø114 mm diameter

PAFC.D114-S114-H4

## Variant

| Diameter / Dimensions (D) | Ø114mm   |
|---------------------------|----------|
| Thickness                 | 3mm      |
| Spigot diameter (S)       | Ø114mm   |
| Height (H)                | 4m       |
| Weight                    | 16.8 kg  |
| AD                        | 400*85mm |
| OP                        | 500mm    |