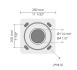

#### Flanges

F0303B

Anchorages

Mounting arms

C1C2B

**90BJ002 N** 90BJ002

Mounting arm - 2 sides

PTCD