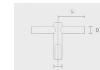

## Cylindrical aluminum pole CE 믿습 with flange plate - Ø114 mm diameter

PAFC.D114-S114-H4

## Variant

| Diameter / Dimensions (D) | Ø114mm   |
|---------------------------|----------|
| Thickness                 | 3mm      |
| Spigot diameter (S)       | Ø114mm   |
| Height (H)                | 4m       |
| Weight                    | 16.8 kg  |
| AD                        | 400*85mm |
| OP                        | 500mm    |