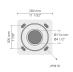

# 



PAFC.D114-S114-H4



## Variant

Diameter / Dimensions (D)Ø114mmThickness3mmSpigot diameter (S)Ø114mmHeight (H)4mWeight16.8 kgAD400\*85mmOP500mm

Options



### Flanges



F0303B

F0303B

### Flange covers



C1C2B

C1C2B

Anchorages



90BJ002

90BJ002

### Mounting arms



Mounting arm - 2 sides

PTCD

### Mounting arms



Mounting arm - 1 side

PTCS

| Project name            |                       |                                               | Туре             | Quantity                            |
|-------------------------|-----------------------|-----------------------------------------------|------------------|-------------------------------------|
| Date                    | Note                  |                                               |                  | 1                                   |
| PAFC.D114-S114          | I-H4                  |                                               |                  |