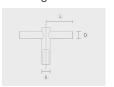

# 



PAFC.D114-S114-H4



## Variant

Diameter / Dimensions (D)Ø114mmThickness3mmSpigot diameter (S)Ø114mmHeight (H)4mWeight16.8 kgAD400\*85mmOP500mm

Options



### Flanges



F0303B

F0303B

### Flange covers



C1C2B

C1C2B

Anchorages



90BJ002

90BJ002

### Mounting arms



Mounting arm - 2 sides

PTCD

### Mounting arms



Mounting arm - 1 side

PTCS

| Project name            |                       |                                               | Туре             | Quantity                            |
|-------------------------|-----------------------|-----------------------------------------------|------------------|-------------------------------------|
| Date                    | Note                  |                                               |                  | 1                                   |
| PAFC.D114-S114          | I-H4                  |                                               |                  |                                     |
| Spigot diameter (S)     | Height (H)            | Product colours