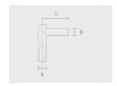

### Mounting arms

Mounting arm - 1 side

PTCS

| Project name            |                       |                                               | Туре             | Quantity                            |
|-------------------------|-----------------------|-----------------------------------------------|------------------|-------------------------------------|
| Date                    | Note                  |                                               |                  | 1                                   |
| PAFC.D114-S114          | I-H4                  |                                               |                  |                                     |
| Spigot diameter (S)     | Height (H)            | Product colours                               | Extras           | Accessories                         |
| <b>[S114]</b><br>Ø114mm | [H4]                  | [HM1]<br>Black                                | Spigot converter | Included                            |
|                         | 4m                    |                                               | (Please          | Flanges                             |
|                         | [ <b>H3</b> ]<br>3m m | [HM2]<br>Dark grey                            |                  | <b>[F0303B]</b><br>F0303B           |
|                         | [ <b>H5</b> ]<br>5m m | [HM3] Anthracite grey                         |                  | To be ordered separately            |
|                         |                       | [HM4] Light grey [HM5] White                  |                  | Flange covers                       |
|                         |                       |                                               |                  | [C1C2B]<br>C1C2B                    |
|                         |                       |                                               |                  | Anchorages                          |
|                         |                       | [HM6]<br>Bronze                               |                  | [ <b>90BJ002</b> ]<br>90BJ002       |
|                         |                       | [CC]  Custom colour (Please specify RAL code) |                  | Mounting arms                       |
|                         |                       |                                               |                  | [PTCD]<br>Mounting arm - 2<br>sides |
|                         |                       |                                               |                  | [PTCS]<br>Mounting arm - 1 sid      |
|                         |                       |                                               |                  |                                     |