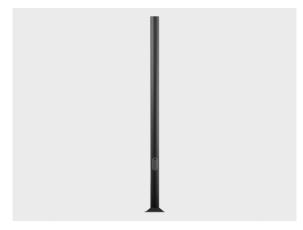

# 

PAFC.D114-S114-H4

## Variant

Diameter / Dimensions (D)Ø114mmThickness3mmSpigot diameter (S)Ø114mmHeight (H)4mWeight16.8 kgAD400\*85mmOP500mm

Options