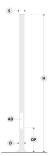

## Variant

Diameter / Dimensions (D)Ø114mmThickness3mmSpigot diameter (S)Ø114mmHeight (H)4mWeight16.8 kgAD400\*85mmOP500mm

Options