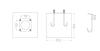

# 



PAFC.D114-S114-H4



## Variant

Diameter / Dimensions (D)Ø114mmThickness3mmSpigot diameter (S)Ø114mmHeight (H)4mWeight16.8 kgAD400\*85mmOP500mm

Options



### Flanges



F0303B

F0303B

### Flange covers



C1C2B

C1C2B

Anchorages



90BJ002

90BJ002

### Mounting arms



Mounting arm - 2 sides

PTCD

### Mounting arms



Mounting arm - 1 side

PTCS

| Project name            |                       |                                               | Туре             | Quantity                            |
|-------------------------|-----------------------|-----------------------------------------------|------------------|-------------------------------------|
| Date                    | Note                  |                                               |                  | 1                                   |
| PAFC.D114-S114          | I-H4                  |                                               |                  |                                     |
| Spigot diameter (S)     | Height (H)            |