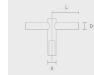

# Variant

| Diameter / Dimensions (D) | Ø114mm   |
|---------------------------|----------|
| Thickness                 | 3mm      |
| Spigot diameter (S)       | Ø114mm   |
| Height (H)                | 5m       |
| Weight                    | 19.6 kg  |
| AD                        | 400*85mm |
| OP                        | 500mm    |