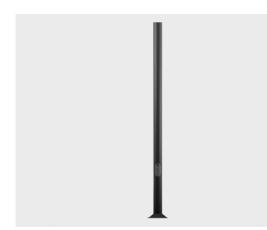

# Cylindrical aluminum pole CE 믿습 with flange plate - Ø114 mm diameter

PAFC.D114-S114-H5

# Variant

| Diameter / Dimensions (D) | Ø114mm   |
|---------------------------|----------|
| Thickness                 | 3mm      |
| Spigot diameter (S)       | Ø114mm   |
| Height (H)                | 5m       |
| Weight                    | 19.6 kg  |
| AD                        | 400*85mm |
| OP                        | 500mm    |