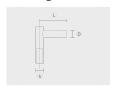

## Accessories (To be ordered separately)

Mounting arms

Mounting arms

Mounting arm - 1 side

Mounting arm - 2 sides

PTCS

PTCD

| Project name                 |                         |                                             | Туре                                                    | Quantity                 |
|------------------------------|-------------------------|---------------------------------------------|---------------------------------------------------------|--------------------------|
| Date                         | Note                    |                                             |                                                         |                          |
| PABK.D200-S76                | -H11                    |                                             |                                                         |                          |
| Spigot / End<br>diameter (S) | Height (H)              | Product colors                              | Extras                                                  | Accessories              |
| [S76]                        | [H11]                   | [HM1]                                       | LED Caps                                                | To be ordered separately |
| Ø3"                          | 36.1'                   | Black                                       | [LC1]                                                   |                          |
| [ <b>S90</b> ]<br>Ø3 1/2"    | [ <b>H10]</b><br>32.8'  | [HM2]                                       | LED caps for pole top<br>(Circular)                     | Mounting arms            |
|                              |                         | Dark gray                                   |                                                         | [PTCS]                   |
|                              | [ <b>H12</b> ]<br>39.4' | [HM3] Anthracite gray                       | <b>[LC2]</b><br>  LED caps for pole top<br>  (Triangle) | Mounting arm - 1 side    |
|                              |                         | [HM4]                                       |                                                         | Mounting arm - 2         |
|                              |                         | Light gray                                  | Spigot converter                                        | sides                    |
|                              |                         | [HM5]<br>White                              | [SC3]<br>2 3/8" to 2"                                   |                          |
|                              |                         | [HM6]<br>Bronze                             |                                                         |                          |
|                              |                         | [CC] Custom color (Please specify RAL code) |                                                         |                          |