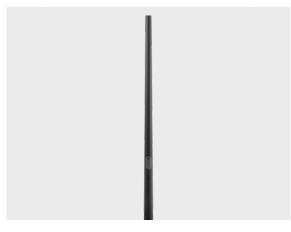

## Round tapered aluminum pole (direct burial) - Ø7 7/8"

PABK.D200-S76-H11

## Configuration

| Ø7 7/8"           |
|-------------------|
| 0.2"              |
| Ø3"               |
| 36.1'             |
| 194.2 lb          |
| 12.5'             |
| 15 3/4 x 3 15/16" |
| 19 11/16"         |
| 5.25'             |
| 5.9x2.9"          |
| 19 11/16"         |
|                   |