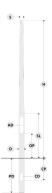

## Configuration

| Ø7 7/8"           |
|-------------------|
| 0.2"              |
| Ø3"               |
| 36.1'             |
| 194.2 lb          |
| 12.5'             |
| 15 3/4 x 3 15/16" |
| 19 11/16"         |
| 5.25'             |
| 5.9x2.9"          |
| 19 11/16"         |
|                   |