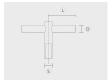

## Accessories (To be ordered separately)

Mounting arms

Mounting arms

Mounting arm - 1 side

Mounting arm - 2 sides

PTCS

PTCD

| Project name                 |                         |                                             | Туре                                                    | Quantity                 |
|------------------------------|-------------------------|---------------------------------------------|---------------------------------------------------------|--------------------------|
| Date                         | Note                    |                                             |                                                         |                          |
| PABK.D200-S76                | -H11                    |                                             |                                                         |                          |
| Spigot / End<br>diameter (S) | Height (H)              | Product colors                              | Extras                                                  | Accessories              |
| [S76]                        | [H11]                   | [HM1]                                       | LED Caps                                                | To be ordered separately |
| Ø3"                          | 36.1'                   | Black                                       | [LC1]                                                   |                          |
| [ <b>S90</b> ]<br>Ø3 1/2"    | [ <b>H10]</b><br>32.8'  | [HM2]                                       | LED caps for pole top<br>(Circular)                     | Mounting arms            |
|                              |                         | Dark gray                                   |                                                         | [PTCS]                   |
|                              | [ <b>H12</b> ]<br>39.4' | [HM3] Anthracite gray                       | <b>[LC2]</b><br>  LED caps for pole top<br>  (Triangle) | Mounting arm - 1 side    |
|                              |                         | [HM4]                                       |                                                         | Mounting arm - 2         |
|                              |                         | Light gray                                  | Spigot converter                                        | sides                    |
|                              |                         | [HM5]<br>White                              | [SC3]<br>2 3/8" to 2"                                   |                          |
|                              |                         | [HM6]<br>Bronze                             |                                                         |                          |
|                              |                         | [CC] Custom color (Please specify RAL code) |                                                         |                          |