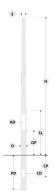

## Variant

| Diameter / Dimensions (D) | Ø200mm    |
|---------------------------|-----------|
| Thickness                 | 4.7mm     |
| Spigot diameter (S)       | Ø76mm     |
| Height (H)                | 11m       |
| Weight                    | 88.1 kg   |
| SL                        | 2.8m      |
| AD                        | 400*100mm |
| OP                        | 500mm     |
| PD                        | 1.6m      |
| CD                        | 150*75mm  |
| СР                        | 500mm     |