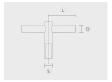

## Accessories (To be ordered separately)

Mounting arms

Mounting arms

Mounting arm - 1 side

Mounting arm - 2 sides

PTCS

PTCD

| Project name             |                         | _                   | Туре                                                                                                                     | Quantity                        |  |  |
|--------------------------|-------------------------|---------------------|--------------------------------------------------------------------------------------------------------------------------|---------------------------------|--|--|
| Date                     | Note                    |                     |                                                                                                                          |                                 |  |  |
| PABK.D200-S76-H11        |                         |                     |                                                                                                                          |                                 |  |  |
| Spigot diameter (S)      | Height (H)              | Product colours     | Extras                                                                                                                   | Accessories                     |  |  |
| [S76]                    | [H11]                   | [HM1]               | LED Caps                                                                                                                 | To be ordered                   |  |  |
| Ø76mm                    | 11m                     | Black               | [LC1] LED caps for pole top (Circular)  [LC2] LED caps for pole top (Triangle)  Spigot converter  [SC3] Ø60 mm to Ø50 mm | separately                      |  |  |
| <b>[S90]</b><br>Ø90mm mm | [ <b>H10</b> ]<br>10m m | [HM2]               |                                                                                                                          | Mounting arms                   |  |  |
| 2501111111111            |                         | Dark grey           |                                                                                                                          | [PTCS]                          |  |  |
|                          | [ <b>H12</b> ]<br>12m m | [HM3]               |                                                                                                                          | Mounting arm - 1 side           |  |  |
|                          |                         | Anthracite grey     |                                                                                                                          | [PTCD] - Mounting arm - 2 sides |  |  |
|                          |                         | [HM4]<br>Light grey |                                                                                                                          |                                 |  |  |
|                          |                         |                     |                                                                                                                          |                                 |  |  |
|                          |                         | [HM5]<br>White      |                                                                                                                          |                                 |  |  |
|                          |                         | [HM6]               |                                                                                                                          |                                 |  |  |
|                          |                         | Bronze              |                                                                                                                          |                                 |  |  |
|                          |                         | [CC]                |                                                                                                                          |                                 |  |  |
|                          |                         |                     |                                                                                                                          |                                 |  |  |