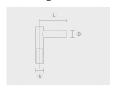

## Accessories (To be ordered separately)

Mounting arms

Mounting arms

Mounting arm - 1 side

Mounting arm - 2 sides

PTCS

PTCD

| Project name             |                         | _                   | Туре                                                                                                                     | Quantity                        |  |  |
|--------------------------|-------------------------|---------------------|--------------------------------------------------------------------------------------------------------------------------|---------------------------------|--|--|
| Date                     | Note                    |                     |                                                                                                                          |                                 |  |  |
| PABK.D200-S76-H11        |                         |                     |                                                                                                                          |                                 |  |  |
| Spigot diameter (S)      | Height (H)              | Product colours     | Extras                                                                                                                   | Accessories                     |  |  |
| [S76]                    | [H11]                   | [HM1]               | LED Caps                                                                                                                 | To be ordered                   |  |  |
| Ø76mm                    | 11m                     | Black               | [LC1] LED caps for pole top (Circular)  [LC2] LED caps for pole top (Triangle)  Spigot converter  [SC3] Ø60 mm to Ø50 mm | separately                      |  |  |
| <b>[S90]</b><br>Ø90mm mm | [ <b>H10</b> ]<br>10m m | [HM2]               |                                                                                                                          | Mounting arms                   |  |  |
| 2501111111111            |                         | Dark grey           |                                                                                                                          | [PTCS]                          |  |  |
|                          | [ <b>H12</b> ]<br>12m m | [HM3]               |                                                                                                                          | Mounting arm - 1 side           |  |  |
|                          |                         | Anthracite grey     |                                                                                                                          | [PTCD] - Mounting arm - 2 sides |  |  |
|                          |                         | [HM4]<br>Light grey |                                                                                                                          |                                 |  |  |
|                          |                         |                     |                                                                                                                          |                                 |  |  |
|                          |                         | [HM5]<br>White      |                                                                                                                          |                                 |  |  |
|                          |                         | [HM6]               |                                                                                                                          |                                 |  |  |
|                          |                         | Bronze              |                                                                                                                          |                                 |  |  |
|                          |                         | [CC]                |                                                                                                                          |                                 |  |  |
|                          |                         |                     |                                                                                                                          |                                 |  |  |