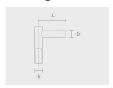

### Mounting arms

### Mounting arms

Mounting arm - 1 side

Mounting arm - 2 sides

PTCS

PTCD

| Project name                 |                         |                                                 | Туре                                                                | Quantity                 |
|------------------------------|-------------------------|-------------------------------------------------|---------------------------------------------------------------------|--------------------------|
| Date                         | Note                    |                                                 |                                                                     |                          |
| PABK.D200-S70                | 6-H12                   |                                                 |                                                                     |                          |
| Spigot / End<br>diameter (S) | Height (H)              | Product colors                                  | Extras                                                              | Accessories              |
| [\$76]                       | [H12]                   | [HM1]                                           | LED Caps                                                            | To be ordered            |
| Ø3"                          | 39.4'                   | Black                                           | [LC1] LED caps for pole top (Circular)  [LC2] LED caps for pole top | separately               |
| <b>[S90]</b><br>Ø3 1/2"      | [ <b>H10</b> ]<br>32.8' | [HM2]                                           |                                                                     | Mounting arms            |
| 93 172                       |                         | Dark gray                                       |                                                                     | [PTCS]                   |
|                              | <b>[H11]</b><br>36.1'   | [HM3]                                           |                                                                     | Mounting arm - 1 side    |
|                              |                         | Anthracite gray                                 | (Triangle)                                                          | [PTCD]  Mounting arm - 2 |
|                              |                         | [HM4]<br>Light gray                             | Spigot converter sides                                              |                          |
|                              |                         |                                                 | [SC3]<br>2 3/8" to 2"                                               |                          |
|                              |                         | [HM5]<br>White                                  |                                                                     |                          |
|                              |                         | [HM6]                                           |                                                                     |                          |
|                              |                         | Bronze                                          |                                                                     |                          |
|                              |                         | [CC] (S) Custom color (Please specify RAL code) |                                                                     |                          |