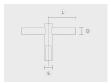

### Mounting arms

### Mounting arms

Mounting arm - 1 side

Mounting arm - 2 sides

PTCS

PTCD

| Project name                 |                         |                                                 | Туре                                                                | Quantity                 |
|------------------------------|-------------------------|-------------------------------------------------|---------------------------------------------------------------------|--------------------------|
| Date                         | Note                    |                                                 |                                                                     |                          |
| PABK.D200-S70                | 6-H12                   |                                                 |                                                                     |                          |
| Spigot / End<br>diameter (S) | Height (H)              | Product colors                                  | Extras                                                              | Accessories              |
| [\$76]                       | [H12]                   | [HM1]                                           | LED Caps                                                            | To be ordered            |
| Ø3"                          | 39.4'                   | Black                                           | [LC1] LED caps for pole top (Circular)  [LC2] LED caps for pole top | separately               |
| <b>[S90]</b><br>Ø3 1/2"      | [ <b>H10</b> ]<br>32.8' | [HM2]                                           |                                                                     | Mounting arms            |
| 93 172                       |                         | Dark gray                                       |                                                                     | [PTCS]                   |
|                              | <b>[H11]</b><br>36.1'   | [HM3]                                           |                                                                     | Mounting arm - 1 side    |
|                              |                         | Anthracite gray                                 | (Triangle)                                                          | [PTCD]  Mounting arm - 2 |
|                              |                         | [HM4]<br>Light gray                             | Spigot converter sides                                              |                          |
|                              |                         |                                                 | [SC3]<br>2 3/8" to 2"                                               |                          |
|                              |                         | [HM5]<br>White                                  |                                                                     |                          |
|                              |                         | [HM6]                                           |                                                                     |                          |
|                              |                         | Bronze                                          |                                                                     |                          |
|                              |                         | [CC] (S) Custom color (Please specify RAL code) |                                                                     |                          |