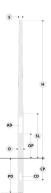

## Configuration

| Diameter / Dimensions (D) | Ø7 7/8"           |
|---------------------------|-------------------|
| Thickness                 | 0.2"              |
| Spigot / End diameter (S) | Ø3"               |
| Height (H)                | 39.4'             |
| Weight                    | 236.3 lb          |
| SL                        | 15.7'             |
| AD                        | 15 3/4 x 3 15/16" |
| OP                        | 19 11/16"         |
| PD                        | 5.58'             |
| CD                        | 5.9x2.9"          |
| СР                        | 19 11/16"         |
|                           |                   |