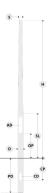

## Configuration

| Diameter / Dimensions (D) | Ø7 7/8"           |
|---------------------------|-------------------|
| Thickness                 | 0.2"              |
| Spigot / End diameter (S) | Ø3 1/2"           |
| Height (H)                | 32.8'             |
| Weight                    | 180.5 lb          |
| SL                        | 9.2'              |
| AD                        | 15 3/4 x 3 15/16" |
| OP                        | 19 11/16"         |
| PD                        | 4.92'             |
| CD                        | 5.9x2.9"          |
| СР                        | 19 11/16"         |
|                           |                   |