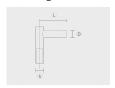

## Accessories (To be ordered separately)

Mounting arms

Mounting arms

Mounting arm - 1 side

Mounting arm - 2 sides

PTCS

PTCD

| Project name                 |                          |                                             | Туре       | Quantity                                               |  |  |
|------------------------------|--------------------------|---------------------------------------------|------------|--------------------------------------------------------|--|--|
| Date                         | Note                     |                                             |            |                                                        |  |  |
| PABK.D200-S90-H10            |                          |                                             |            |                                                        |  |  |
| Spigot / End<br>diameter (S) | Height (H)               | Product colors                              | Extras     | Accessories                                            |  |  |
| <b>[S90]</b><br>Ø3 1/2"      | [H10]<br>32.8'           | [HM1]                                       | LED Caps   | To be ordered separately                               |  |  |
| [S76]                        | [H11]                    | Black [HM2]                                 | [LC2]      | Mounting arms                                          |  |  |
| Ø3"                          | 36.1'                    | Dark gray                                   |            | [PTCS]                                                 |  |  |
|                              | [ <b>H12]</b><br>  39.4' | [HM3]                                       |            | Mounting arm - 1 side  [PTCD]  Mounting arm - 2  sides |  |  |
|                              |                          | Anthracite gray                             | (Triangle) |                                                        |  |  |
|                              |                          | [HM4]<br>Light gray                         | •          |                                                        |  |  |
|                              |                          | [HM5]<br>White                              |            |                                                        |  |  |
|                              |                          | [HM6]                                       | •          |                                                        |  |  |
|                              |                          | Bronze                                      | •          |                                                        |  |  |
|                              |                          | [CC] Custom color (Please specify RAL code) | e          |                                                        |  |  |