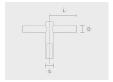

## Accessories (To be ordered separately)

Mounting arms

Mounting arms

Mounting arm - 1 side

Mounting arm - 2 sides

PTCS

PTCD

| Project name                 |                          |                                             | Туре       | Quantity                                               |  |  |
|------------------------------|--------------------------|---------------------------------------------|------------|--------------------------------------------------------|--|--|
| Date                         | Note                     |                                             |            |                                                        |  |  |
| PABK.D200-S90-H10            |                          |                                             |            |                                                        |  |  |
| Spigot / End<br>diameter (S) | Height (H)               | Product colors                              | Extras     | Accessories                                            |  |  |
| <b>[S90]</b><br>Ø3 1/2"      | [H10]<br>32.8'           | [HM1]                                       | LED Caps   | To be ordered separately                               |  |  |
| [S76]                        | [H11]                    | Black [HM2]                                 | [LC2]      | Mounting arms                                          |  |  |
| Ø3"                          | 36.1'                    | Dark gray                                   |            | [PTCS]                                                 |  |  |
|                              | [ <b>H12]</b><br>  39.4' | [HM3]                                       |            | Mounting arm - 1 side  [PTCD]  Mounting arm - 2  sides |  |  |
|                              |                          | Anthracite gray                             | (Triangle) |                                                        |  |  |
|                              |                          | [HM4]<br>Light gray                         | •          |                                                        |  |  |
|                              |                          | [HM5]<br>White                              |            |                                                        |  |  |
|                              |                          | [HM6]                                       | •          |                                                        |  |  |
|                              |                          | Bronze                                      | •          |                                                        |  |  |
|                              |                          | [CC] Custom color (Please specify RAL code) | e          |                                                        |  |  |