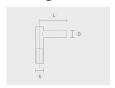

## Accessories (To be ordered separately)

Mounting arms

Mounting arms

Mounting arm - 1 side

Mounting arm - 2 sides

PTCS

PTCD

| Project name        |                         |                      | Туре                                    | Quantity                      |
|---------------------|-------------------------|----------------------|-----------------------------------------|-------------------------------|
| Date                | Note                    |                      |                                         |                               |
| PABK.D200-S90-      | H10                     |                      |                                         |                               |
| Spigot diameter (S) | Height (H)              | Product colours      | Extras                                  | Accessories                   |
| [S90]               | [H10]                   | [HM1]                | LED Caps                                | To be ordered                 |
| Ø90mm               | 10m                     | Black                | [LC1]                                   | separately                    |
| [\$76]              | [H11]                   | [HM2]                | LED caps for pole top (Circular)  [LC2] | Mounting arms                 |
| Ø76mm mm            | 11m m                   | Dark grey            |                                         | [PTCS]                        |
|                     | [ <b>H12</b> ]<br>12m m | [HM3]                |                                         | Mounting arm - 1 side         |
|                     | 12111111                | Anthracite grey      | LED caps for pole top (Triangle)        | [PTCD] Mounting arm - 2 sides |
|                     |                         | [HM4]                |                                         |                               |
|                     |                         | Light grey           |                                         | Sides                         |
|                     |                         | [HM5]                |                                         |                               |
|                     |                         | White                |                                         |                               |
|                     |                         | [HM6]                |                                         |                               |
|                     |                         | Bronze               |                                         |                               |
|                     |                         | [CC]                 |                                         |                               |
|                     |                         | Custom colour (Pleas | se                                      |                               |
|                     |                         | specify RAL code)    |                                         |                               |