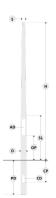

## Variant

| Diameter / Dimensions (D) | Ø200mm    |
|---------------------------|-----------|
| Thickness                 | 4.7mm     |
| Spigot diameter (S)       | Ø90mm     |
| Height (H)                | 10m       |
| Weight                    | 81.9 kg   |
| SL                        | 2.8m      |
| AD                        | 400*100mm |
| OP                        | 500mm     |
| PD                        | 1.5m      |
| CD                        | 150*75mm  |
| СР                        | 500mm     |