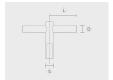

## Accessories (To be ordered separately)

Mounting arms

Mounting arms

Mounting arm - 1 side

Mounting arm - 2 sides

PTCS

PTCD

| Project name        |                         |                      | Туре                                    | Quantity                      |
|---------------------|-------------------------|----------------------|-----------------------------------------|-------------------------------|
| Date                | Note                    |                      |                                         |                               |
| PABK.D200-S90-      | H10                     |                      |                                         |                               |
| Spigot diameter (S) | Height (H)              | Product colours      | Extras                                  | Accessories                   |
| [S90]               | [H10]                   | [HM1]                | LED Caps                                | To be ordered                 |
| Ø90mm               | 10m                     | Black                | [LC1]                                   | separately                    |
| [\$76]              | [H11]                   | [HM2]                | LED caps for pole top (Circular)  [LC2] | Mounting arms                 |
| Ø76mm mm            | 11m m                   | Dark grey            |                                         | [PTCS]                        |
|                     | [ <b>H12</b> ]<br>12m m | [HM3]                |                                         | Mounting arm - 1 side         |
|                     | 12111111                | Anthracite grey      | LED caps for pole top (Triangle)        | [PTCD] Mounting arm - 2 sides |
|                     |                         | [HM4]                |                                         |                               |
|                     |                         | Light grey           |                                         | Sides                         |
|                     |                         | [HM5]                |                                         |                               |
|                     |                         | White                |                                         |                               |
|                     |                         | [HM6]                |                                         |                               |
|                     |                         | Bronze               |                                         |                               |
|                     |                         | [CC]                 |                                         |                               |
|                     |                         | Custom colour (Pleas | se                                      |                               |
|                     |                         | specify RAL code)    |                                         |                               |