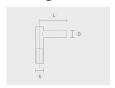

## Accessories (To be ordered separately)

Mounting arms

Mounting arms

Mounting arm - 1 side

Mounting arm - 2 sides

PTCS

PTCD

| Project name             |                                                    |                                             |                                              |                                                 | Туре          | Quantity                 |  |
|--------------------------|----------------------------------------------------|---------------------------------------------|----------------------------------------------|-------------------------------------------------|---------------|--------------------------|--|
| Date                     |                                                    | Note                                        |                                              |                                                 |               |                          |  |
| PABK.D200-S90-H11        |                                                    |                                             |                                              |                                                 |               |                          |  |
| Spigot dia               | meter (S)                                          | Height (H)                                  |                                              | Product colours                                 | Extras        | Accessories              |  |
| <b>[S90]</b><br>Ø90mm    |                                                    | [ <b>H11</b> ]<br>11m                       |                                              | [HM1]<br>Black                                  | LED Caps      | To be ordered separately |  |
| <b>[S76]</b><br>Ø76mm mm | [ <b>H10</b> ]<br>10m m<br>[ <b>H12</b> ]<br>12m m |                                             | [HM2]                                        | [LC1]<br>LED caps for pole top                  | Mounting arms |                          |  |
|                          |                                                    | Dark grey                                   | (Circular)                                   | [PTCS]                                          |               |                          |  |
|                          |                                                    | [HM3] Anthracite grey                       | [LC2]<br>LED caps for pole top<br>(Triangle) | Mounting arm - 1 side  [PTCD]  Mounting arm - 2 |               |                          |  |
|                          |                                                    |                                             |                                              |                                                 |               |                          |  |
|                          |                                                    |                                             | [HM4]<br>Light grey                          |                                                 | sides         |                          |  |
|                          | [HM5]<br>White                                     |                                             |                                              |                                                 |               |                          |  |
|                          |                                                    | [HM6]<br>Bronze                             | I                                            |                                                 |               |                          |  |
|                          |                                                    | [CC] Custom colour (Pleas specify RAL code) | se                                           |                                                 |               |                          |  |