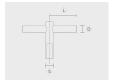

## Accessories (To be ordered separately)

Mounting arms

Mounting arms

Mounting arm - 1 side

Mounting arm - 2 sides

PTCS

PTCD

| Project name             |                                                    |                                             |                                              |                                                 | Туре          | Quantity                 |  |
|--------------------------|----------------------------------------------------|---------------------------------------------|----------------------------------------------|-------------------------------------------------|---------------|--------------------------|--|
| Date                     |                                                    | Note                                        |                                              |                                                 |               |                          |  |
| PABK.D200-S90-H11        |                                                    |                                             |                                              |                                                 |               |                          |  |
| Spigot dia               | meter (S)                                          | Height (H)                                  |                                              | Product colours                                 | Extras        | Accessories              |  |
| <b>[S90]</b><br>Ø90mm    |                                                    | [ <b>H11</b> ]<br>11m                       |                                              | [HM1]<br>Black                                  | LED Caps      | To be ordered separately |  |
| <b>[S76]</b><br>Ø76mm mm | [ <b>H10</b> ]<br>10m m<br>[ <b>H12</b> ]<br>12m m |                                             | [HM2]                                        | [LC1]<br>LED caps for pole top                  | Mounting arms |                          |  |
|                          |                                                    | Dark grey                                   | (Circular)                                   | [PTCS]                                          |               |                          |  |
|                          |                                                    | [HM3] Anthracite grey                       | [LC2]<br>LED caps for pole top<br>(Triangle) | Mounting arm - 1 side  [PTCD]  Mounting arm - 2 |               |                          |  |
|                          |                                                    |                                             |                                              |                                                 |               |                          |  |
|                          |                                                    |                                             | [HM4]<br>Light grey                          |                                                 | sides         |                          |  |
|                          | [HM5]<br>White                                     |                                             |                                              |                                                 |               |                          |  |
|                          |                                                    | [HM6]<br>Bronze                             | I                                            |                                                 |               |                          |  |
|                          |                                                    | [CC] Custom colour (Pleas specify RAL code) | se                                           |                                                 |               |                          |  |