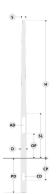

## Variant

| Diameter / Dimensions (D) | Ø200mm    |
|---------------------------|-----------|
| Thickness                 | 4.7mm     |
| Spigot diameter (S)       | Ø90mm     |
| Height (H)                | 11m       |
| Weight                    | 92.6 kg   |
| SL                        | 2.8m      |
| AD                        | 400*100mm |
| OP                        | 500mm     |
| PD                        | 1.6m      |
| CD                        | 150*75mm  |
| СР                        | 500mm     |