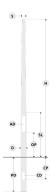

## Variant

| Diameter / Dimensions (D) | Ø200mm    |
|---------------------------|-----------|
| Thickness                 | 4.7mm     |
| Spigot diameter (S)       | Ø90mm     |
| Height (H)                | 12m       |
| Weight                    | 109.2 kg  |
| SL                        | 4.8m      |
| AD                        | 400*100mm |
| OP                        | 500mm     |
| PD                        | 1.7m      |
| CD                        | 150*75mm  |
| CP                        | 500mm     |