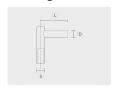

## Accessories (To be ordered separately)

Mounting arms

Mounting arms

Mounting arm - 1 side

Mounting arm - 2 sides

PTCS

PTCD

| Project name              |                                    |                                         | Туре                                | Quantity                             |  |
|---------------------------|------------------------------------|-----------------------------------------|-------------------------------------|--------------------------------------|--|
| Date                      | Note                               |                                         |                                     |                                      |  |
| PABK.D200-S76-H10         |                                    |                                         |                                     |                                      |  |
| Spigot diameter (S)       | Height (H)                         | Product colours                         | Extras                              | Accessories                          |  |
| [\$76]                    | [H10]                              | [HM1]                                   | LED Caps                            | To be ordered separately             |  |
| Ø76mm                     | 10m                                | Black                                   | [LC1]                               |                                      |  |
| [ <b>S90]</b><br>Ø90mm mm | [ <b>H11</b> ]                     | [HM2]                                   | LED caps for pole top<br>(Circular) | Mounting arms                        |  |
|                           |                                    | Dark grey                               |                                     | [PTCS]                               |  |
|                           | [ <b>H12</b> ]<br>12m m            | [HM3] Anthracite grey                   | LED caps for pole top<br>(Triangle) | Mounting arm - 1 side                |  |
|                           |                                    |                                         |                                     | [ <b>PTCD]</b><br>- Mounting arm - 2 |  |
|                           | [HM4] Light grey  Spigot converter | Spigot converter                        | sides                               |                                      |  |
|                           |                                    | [HM5]                                   | [SC3]<br>Ø60 mm to Ø50 mm           |                                      |  |
|                           |                                    | White                                   |                                     |                                      |  |
|                           |                                    | [HM6]                                   |                                     |                                      |  |
|                           |                                    | Bronze                                  |                                     |                                      |  |
|                           |                                    | Custom colour (Please specify RAL code) |                                     |                                      |  |