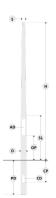

## Variant

| Diameter / Dimensions (D) | Ø200mm    |
|---------------------------|-----------|
| Thickness                 | 4.7mm     |
| Spigot diameter (S)       | Ø76mm     |
| Height (H)                | 10m       |
| Weight                    | 79.8 kg   |
| SL                        | 2.8m      |
| AD                        | 400*100mm |
| OP                        | 500mm     |
| PD                        | 1.5m      |
| CD                        | 150*75mm  |
| CP                        | 500mm     |