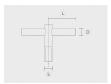

## Accessories (To be ordered separately)

Mounting arms

Mounting arms

Mounting arm - 1 side

Mounting arm - 2 sides

PTCS

PTCD

| Project name              |                                    |                                         | Туре                                | Quantity                             |  |
|---------------------------|------------------------------------|-----------------------------------------|-------------------------------------|--------------------------------------|--|
| Date                      | Note                               |                                         |                                     |                                      |  |
| PABK.D200-S76-H10         |                                    |                                         |                                     |                                      |  |
| Spigot diameter (S)       | Height (H)                         | Product colours                         | Extras                              | Accessories                          |  |
| [\$76]                    | [H10]                              | [HM1]                                   | LED Caps                            | To be ordered separately             |  |
| Ø76mm                     | 10m                                | Black                                   | [LC1]                               |                                      |  |
| [ <b>S90]</b><br>Ø90mm mm | [ <b>H11</b> ]                     | [HM2]                                   | LED caps for pole top<br>(Circular) | Mounting arms                        |  |
|                           |                                    | Dark grey                               |                                     | [PTCS]                               |  |
|                           | [ <b>H12</b> ]<br>12m m            | [HM3] Anthracite grey                   | LED caps for pole top<br>(Triangle) | Mounting arm - 1 side                |  |
|                           |                                    |                                         |                                     | [ <b>PTCD]</b><br>- Mounting arm - 2 |  |
|                           | [HM4] Light grey  Spigot converter | Spigot converter                        | sides                               |                                      |  |
|                           |                                    | [HM5]                                   | [SC3]<br>Ø60 mm to Ø50 mm           |                                      |  |
|                           |                                    | White                                   |                                     |                                      |  |
|                           |                                    | [HM6]                                   |                                     |                                      |  |
|                           |                                    | Bronze                                  |                                     |                                      |  |
|                           |                                    | Custom colour (Please specify RAL code) |                                     |                                      |  |