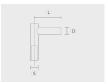

## Accessories (To be ordered separately)

Mounting arms

Mounting arms

Mounting arm - 2 Mounting arm - 1 sides side

PTCD

PTCS

|            |                                                               | Туре                                                                                                                                                           | Quantity                                     |
|------------|---------------------------------------------------------------|----------------------------------------------------------------------------------------------------------------------------------------------------------------|----------------------------------------------|
| Note       |                                                               | ·                                                                                                                                                              |                                              |
| 5-H9       |                                                               |                                                                                                                                                                |                                              |
| Height (H) | Product colors                                                | Extras                                                                                                                                                         | Accessories                                  |
| [H9]       | [HM1]                                                         | LED Caps [LC1]                                                                                                                                                 | To be ordered                                |
|            | Black                                                         |                                                                                                                                                                | [LC1] separately                             |
|            | [HM2]                                                         | LED caps for pole top                                                                                                                                          | Mounting arms                                |
|            | Dark gray                                                     |                                                                                                                                                                | [PTCD]                                       |
| 32.8'      | [HM3] Anthracite gray                                         | cite gray  LED caps for pole top (Triangle)  Spigot converter                                                                                                  | Mounting arm - 2 sides                       |
|            | [HM4]                                                         |                                                                                                                                                                | [PTCS]<br>  Mounting arm - 1 side            |
|            | Light gray                                                    |                                                                                                                                                                |                                              |
|            | [HM5]<br>White                                                |                                                                                                                                                                |                                              |
|            | [HM6]                                                         |                                                                                                                                                                |                                              |
|            | Bronze                                                        |                                                                                                                                                                |                                              |
|            | [CC] Custom color (Please specify RAL code)                   |                                                                                                                                                                |                                              |
|            | 5-H9<br>Height (H)<br>[H9]<br>29.5'<br>[H8]<br>26.2'<br>[H10] | Height (H)  Product colors  [H9] 29.5'  [H8] 26.2'  [H10] 32.8'  [HM3] Anthracite gray  [HM4] Light gray  [HM5] White  [HM6] Bronze  [CC] Custom color (Please | Note    Height (H)   Product colors   Extras |