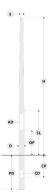

## Configuration

| Diameter / Dimensions (D) | Ø7"            |
|---------------------------|----------------|
| Thickness                 | 0.16"          |
| Spigot / End diameter (S) | Ø3"            |
| Height (H)                | 29.5'          |
| Weight                    | 114.1 lb       |
| SL                        | 5.91'          |
| <b>AD</b> 15              | 3/4 x 3 15/16" |
| OP                        | 19 11/16"      |
| PD                        | 4.92'          |
| CD                        | 5.9x2.9"       |
| СР                        | 19 11/16"      |