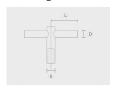

## Accessories (To be ordered separately)

Mounting arms

Mounting arms

Mounting arm - 2 Mounting arm - 1 sides side

PTCD

PTCS

|            |                                                               | Туре                                                                                                                                                           | Quantity                                     |
|------------|---------------------------------------------------------------|----------------------------------------------------------------------------------------------------------------------------------------------------------------|----------------------------------------------|
| Note       |                                                               | ·                                                                                                                                                              |                                              |
| 5-H9       |                                                               |                                                                                                                                                                |                                              |
| Height (H) | Product colors                                                | Extras                                                                                                                                                         | Accessories                                  |
| [H9]       | [HM1]                                                         | LED Caps [LC1]                                                                                                                                                 | To be ordered                                |
|            | Black                                                         |                                                                                                                                                                | [LC1] separately                             |
|            | [HM2]                                                         | LED caps for pole top                                                                                                                                          | Mounting arms                                |
|            | Dark gray                                                     |                                                                                                                                                                | [PTCD]                                       |
| 32.8'      | [HM3] Anthracite gray                                         | cite gray  LED caps for pole top (Triangle)  Spigot converter                                                                                                  | Mounting arm - 2 sides                       |
|            | [HM4]                                                         |                                                                                                                                                                | [PTCS]<br>  Mounting arm - 1 side            |
|            | Light gray                                                    |                                                                                                                                                                |                                              |
|            | [HM5]<br>White                                                |                                                                                                                                                                |                                              |
|            | [HM6]                                                         |                                                                                                                                                                |                                              |
|            | Bronze                                                        |                                                                                                                                                                |                                              |
|            | [CC] Custom color (Please specify RAL code)                   |                                                                                                                                                                |                                              |
|            | 5-H9<br>Height (H)<br>[H9]<br>29.5'<br>[H8]<br>26.2'<br>[H10] | Height (H)  Product colors  [H9] 29.5'  [H8] 26.2'  [H10] 32.8'  [HM3] Anthracite gray  [HM4] Light gray  [HM5] White  [HM6] Bronze  [CC] Custom color (Please | Note    Height (H)   Product colors   Extras |