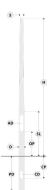

## Configuration

| Diameter / Dimensions (D) | Ø7"               |
|---------------------------|-------------------|
| Thickness                 | 0.16"             |
| Spigot / End diameter (S) | Ø3"               |
| Height (H)                | 29.5'             |
| Weight                    | 114.1 lb          |
| SL                        | 5.91'             |
| AD                        | 15 3/4 x 3 15/16" |
| OP                        | 19 11/16"         |
| PD                        | 4.92'             |
| CD                        | 5.9x2.9"          |
| СР                        | 19 11/16"         |
|                           |                   |