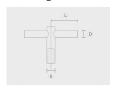

## Accessories (To be ordered separately)

Mounting arms

Mounting arms

Mounting arm - 2 Mounting arm - 1 sides side

PTCD

PTCS

| Project name                 |                         |                                             | Туре                                                     | Quantity                                              |  |  |
|------------------------------|-------------------------|---------------------------------------------|----------------------------------------------------------|-------------------------------------------------------|--|--|
| Date                         | Note                    |                                             |                                                          |                                                       |  |  |
| PABK.D180-S76-H9             |                         |                                             |                                                          |                                                       |  |  |
| Spigot / End<br>diameter (S) | Height (H)              | Product colors                              | Extras                                                   | Accessories                                           |  |  |
| [\$76]                       | [H9]                    | Black                                       | LED Caps                                                 | To be ordered                                         |  |  |
| Ø3"                          | 29.5'                   |                                             | [LC1]                                                    | separately                                            |  |  |
| <b>[S90]</b> Ø3 1/2"         | 26.21                   | LED caps for pole top (Circular)            | Mounting arms                                            |                                                       |  |  |
| Ø3 17Z                       |                         | Dark gray                                   | [PTCD]                                                   |                                                       |  |  |
| 32.8' Ant [HN Light          | [ <b>H10</b> ]<br>32.8' | [HM3] Anthracite gray                       | [LC2] LED caps for pole top (Triangle)  Spigot converter | Mounting arm - 2 sides  [PTCS]  Mounting arm - 1 side |  |  |
|                              |                         | [HM4]<br>Light gray                         |                                                          |                                                       |  |  |
|                              | [HM5]<br>White          | [SC3]<br>2 3/8" to 2"                       |                                                          |                                                       |  |  |
|                              |                         | [HM6]<br>Bronze                             |                                                          |                                                       |  |  |
|                              |                         | [CC] Custom color (Please specify RAL code) |                                                          |                                                       |  |  |