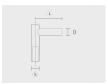

## Accessories (To be ordered separately)

Mounting arms

Mounting arms

Mounting arm - 2 Mounting arm - 1 sides side

PTCD

PTCS

| Project name                 |                         |                                             | Туре                                                     | Quantity                                              |  |  |
|------------------------------|-------------------------|---------------------------------------------|----------------------------------------------------------|-------------------------------------------------------|--|--|
| Date                         | Note                    |                                             |                                                          |                                                       |  |  |
| PABK.D180-S76-H9             |                         |                                             |                                                          |                                                       |  |  |
| Spigot / End<br>diameter (S) | Height (H)              | Product colors                              | Extras                                                   | Accessories                                           |  |  |
| [\$76]                       | [H9]                    | Black                                       | LED Caps                                                 | To be ordered                                         |  |  |
| Ø3"                          | 29.5'                   |                                             | [LC1]                                                    | separately                                            |  |  |
| <b>[S90]</b> Ø3 1/2"         | 26.21                   | LED caps for pole top (Circular)            | Mounting arms                                            |                                                       |  |  |
| Ø3 17Z                       |                         | Dark gray                                   | [PTCD]                                                   |                                                       |  |  |
| 32.8' Ant [HN Light          | [ <b>H10</b> ]<br>32.8' | [HM3] Anthracite gray                       | [LC2] LED caps for pole top (Triangle)  Spigot converter | Mounting arm - 2 sides  [PTCS]  Mounting arm - 1 side |  |  |
|                              |                         | [HM4]<br>Light gray                         |                                                          |                                                       |  |  |
|                              | [HM5]<br>White          | [SC3]<br>2 3/8" to 2"                       |                                                          |                                                       |  |  |
|                              |                         | [HM6]<br>Bronze                             |                                                          |                                                       |  |  |
|                              |                         | [CC] Custom color (Please specify RAL code) |                                                          |                                                       |  |  |