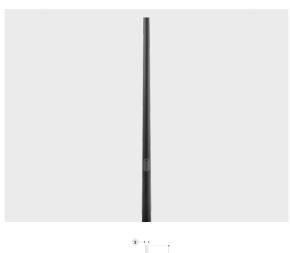

## Round tapered aluminum pole (direct burial) - Ø7"

PABK.D180-S76-H9

## Configuration

| Diameter / Dimensions (D) | Ø7"               |
|---------------------------|-------------------|
| Thickness                 | 0.16"             |
| Spigot / End diameter (S) | Ø3"               |
| Height (H)                | 29.5'             |
| Weight                    | 114.1 lb          |
| SL                        | 5.91'             |
| AD                        | 15 3/4 x 3 15/16" |
| OP                        | 19 11/16"         |
| PD                        | 4.92'             |
| CD                        | 5.9x2.9"          |
| СР                        | 19 11/16"         |
|                           |                   |