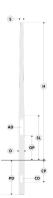

## Configuration

| Diameter / Dimensions (D) | Ø7"               |
|---------------------------|-------------------|
| Thickness                 | 0.16"             |
| Spigot / End diameter (S) | Ø3"               |
| Height (H)                | 32.8'             |
| Weight                    | 131.1 lb          |
| SL                        | 9.2'              |
| AD                        | 15 3/4 x 3 15/16" |
| OP                        | 19 11/16"         |
| PD                        | 4.92'             |
| CD                        | 5.9x2.9"          |
| СР                        | 19 11/16"         |