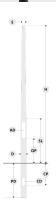

## Conical aluminum pole with ← CA embedded base - Ø180 mm diameter

PABK.D180-S76-H10

## Variant

| Diameter / Dimensions (D) | Ø180mm    |
|---------------------------|-----------|
| Thickness                 | 4mm       |
| Spigot diameter (S)       | Ø76mm     |
| Height (H)                | 10m       |
| Weight                    | 59.5 kg   |
| SL                        | 2.8m      |
| AD                        | 400*100mm |
| OP                        | 500mm     |
| PD                        | 1.5m      |
| CD                        | 150*75mm  |
| СР                        | 500mm     |