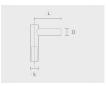

## Accessories (To be ordered separately)

Mounting arms

Mounting arms

Mounting arm - 2 Mounting arm - 1 sides side

PTCD

PTCS

| Project name             |                                   |                                              | Туре                                 | Quantity              |  |  |
|--------------------------|-----------------------------------|----------------------------------------------|--------------------------------------|-----------------------|--|--|
| Date                     | Note                              |                                              |                                      |                       |  |  |
| PABK.D180-S76-H10        |                                   |                                              |                                      |                       |  |  |
| Spigot diameter (S)      | Height (H)                        | Product colours                              | Extras                               | Accessories           |  |  |
| [\$76]                   | [H10]                             | [HM1]                                        | LED Caps                             | To be ordered         |  |  |
| Ø76mm                    | 10m                               | Black                                        | [LC1]                                | separately            |  |  |
| <b>[S90]</b><br>Ø90mm mm | [ <b>H8</b> ]<br>8m m             | [HM2]                                        | LED caps for pole top<br>(Circular)  | Mounting arms         |  |  |
|                          | [H9] 9m m  [HM3]  Anthracita gray | [LC2] LED caps for pole top (Triangle)       | [PTCD] Mounting arm - 2 sides [PTCS] |                       |  |  |
|                          |                                   | [HM4]<br>Light grey                          | Spigot converter                     | Mounting arm - 1 side |  |  |
|                          |                                   | [HM5]<br>White                               | [SC3]<br>Ø60 mm to Ø50 mm            | 50 mm                 |  |  |
|                          |                                   | [HM6]<br>Bronze                              |                                      |                       |  |  |
|                          |                                   | [CC] Custom colour (Please specify RAL code) |                                      |                       |  |  |