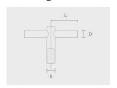

## Accessories (To be ordered separately)

Mounting arms

Mounting arms

Mounting arm - 2 Mounting arm - 1 sides side

PTCD

PTCS

| Project name             |                                   |                                              | Туре                                 | Quantity              |  |  |
|--------------------------|-----------------------------------|----------------------------------------------|--------------------------------------|-----------------------|--|--|
| Date                     | Note                              |                                              |                                      |                       |  |  |
| PABK.D180-S76-H10        |                                   |                                              |                                      |                       |  |  |
| Spigot diameter (S)      | Height (H)                        | Product colours                              | Extras                               | Accessories           |  |  |
| [\$76]                   | [H10]                             | [HM1]                                        | LED Caps                             | To be ordered         |  |  |
| Ø76mm                    | 10m                               | Black                                        | [LC1]                                | separately            |  |  |
| <b>[S90]</b><br>Ø90mm mm | [ <b>H8</b> ]<br>8m m             | [HM2]                                        | LED caps for pole top<br>(Circular)  | Mounting arms         |  |  |
|                          | [H9] 9m m  [HM3]  Anthracita gray | [LC2] LED caps for pole top (Triangle)       | [PTCD] Mounting arm - 2 sides [PTCS] |                       |  |  |
|                          |                                   | [HM4]<br>Light grey                          | Spigot converter                     | Mounting arm - 1 side |  |  |
|                          |                                   | [HM5]<br>White                               | [SC3]<br>Ø60 mm to Ø50 mm            | 50 mm                 |  |  |
|                          |                                   | [HM6]<br>Bronze                              |                                      |                       |  |  |
|                          |                                   | [CC] Custom colour (Please specify RAL code) |                                      |                       |  |  |