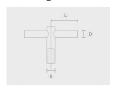

## Accessories (To be ordered separately)

Mounting arms

Mounting arms

Mounting arm - 2 Mounting arm - 1 sides side

PTCD

PTCS

| Project name             |                       |                                              | Туре                                   | Quantity                                                    |  |
|--------------------------|-----------------------|----------------------------------------------|----------------------------------------|-------------------------------------------------------------|--|
| Date                     | Note                  |                                              |                                        |                                                             |  |
| PABK.D180-S76-H10        |                       |                                              |                                        |                                                             |  |
| Spigot diameter (S)      | Height (H)            | Product colours                              | Extras                                 | Accessories                                                 |  |
| [\$76]                   | [H10]                 | [HM1]                                        | LED Caps                               | To be ordered                                               |  |
| Ø76mm                    | 10m                   | Black                                        | [LC1]                                  | separately                                                  |  |
| <b>[S90]</b><br>Ø90mm mm | [ <b>H8</b> ]<br>8m m | [HM2]                                        | LED caps for pole top<br>(Circular)    | Mounting arms                                               |  |
|                          | [ <b>H9]</b><br>9m m  | Dark grey  [HM3]  Anthracite grey            | [LC2] LED caps for pole top (Triangle) | [PTCD] Mounting arm - 2 sides  [PTCS] Mounting arm - 1 side |  |
|                          |                       | [HM4]<br>Light grey                          | Spigot converter                       |                                                             |  |
|                          |                       | [HM5]<br>White                               | [SC3]<br>Ø60 mm to Ø50 mm              |                                                             |  |
|                          |                       | [HM6]<br>Bronze                              |                                        |                                                             |  |
|                          |                       | [CC] Custom colour (Please specify RAL code) |                                        |                                                             |  |