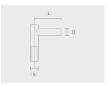

## Accessories (To be ordered separately)

Mounting arms

Mounting arms

Mounting arm - 2 Mounting arm - 1 sides side

PTCD

PTCS

| Project name             |                       |                                              | Туре                                   | Quantity                                                    |  |
|--------------------------|-----------------------|----------------------------------------------|----------------------------------------|-------------------------------------------------------------|--|
| Date                     | Note                  |                                              |                                        |                                                             |  |
| PABK.D180-S76-H10        |                       |                                              |                                        |                                                             |  |
| Spigot diameter (S)      | Height (H)            | Product colours                              | Extras                                 | Accessories                                                 |  |
| [\$76]                   | [H10]                 | [HM1]                                        | LED Caps                               | To be ordered                                               |  |
| Ø76mm                    | 10m                   | Black                                        | [LC1]                                  | separately                                                  |  |
| <b>[S90]</b><br>Ø90mm mm | [ <b>H8</b> ]<br>8m m | [HM2]                                        | LED caps for pole top<br>(Circular)    | Mounting arms                                               |  |
|                          | [ <b>H9]</b><br>9m m  | Dark grey  [HM3]  Anthracite grey            | [LC2] LED caps for pole top (Triangle) | [PTCD] Mounting arm - 2 sides  [PTCS] Mounting arm - 1 side |  |
|                          |                       | [HM4]<br>Light grey                          | Spigot converter                       |                                                             |  |
|                          |                       | [HM5]<br>White                               | [SC3]<br>Ø60 mm to Ø50 mm              |                                                             |  |
|                          |                       | [HM6]<br>Bronze                              |                                        |                                                             |  |
|                          |                       | [CC] Custom colour (Please specify RAL code) |                                        |                                                             |  |