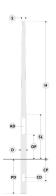

## Variant

| Diameter / Dimensions (D) | Ø180mm    |
|---------------------------|-----------|
| Thickness                 | 4mm       |
| Spigot diameter (S)       | Ø76mm     |
| Height (H)                | 10m       |
| Weight                    | 59.5 kg   |
| SL                        | 2.8m      |
| AD                        | 400*100mm |
| OP                        | 500mm     |
| PD                        | 1.5m      |
| CD                        | 150*75mm  |
| СР                        | 500mm     |