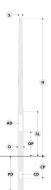

### Configuration

| Diameter / Dimensions (D) | Ø7"               |
|---------------------------|-------------------|
| Thickness                 | 0.16"             |
| Spigot / End diameter (S) | Ø3 1/2"           |
| Height (H)                | 29.5'             |
| Weight                    | 117.7 lb          |
| SL                        | 5.91'             |
| AD                        | 15 3/4 x 3 15/16" |
| OP                        | 19 11/16"         |
| PD                        | 4.92'             |
| CD                        | 5.9x2.9"          |
| СР                        | 19 11/16"         |
|                           |                   |