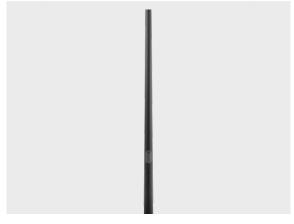

# Conical aluminum pole with ← CA embedded base - Ø180 mm diameter

PABK.D180-S90-H9

### Variant

| Diameter / Dimensions (D) | Ø180mm    |
|---------------------------|-----------|
| Thickness                 | 4mm       |
| Spigot diameter (S)       | Ø90mm     |
| Height (H)                | 9m        |
| Weight                    | 53.4 kg   |
| SL                        | 1.8m      |
| AD                        | 400*100mm |
| OP                        | 500mm     |
| PD                        | 1.5m      |
| CD                        | 150*75mm  |
| СР                        | 500mm     |