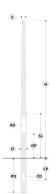

### Variant

| Diameter / Dimensions (D) | Ø180mm    |
|---------------------------|-----------|
| Thickness                 | 4mm       |
| Spigot diameter (S)       | Ø90mm     |
| Height (H)                | 9m        |
| Weight                    | 53.4 kg   |
| SL                        | 1.8m      |
| AD                        | 400*100mm |
| OP                        | 500mm     |
| PD                        | 1.5m      |
| CD                        | 150*75mm  |
| СР                        | 500mm     |