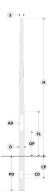

### Configuration

| Diameter / Dimensions (D) | Ø7"               |
|---------------------------|-------------------|
| Thickness                 | 0.16"             |
| Spigot / End diameter (S) | Ø3 1/2"           |
| Height (H)                | 32.8'             |
| Weight                    | 134.9 lb          |
| SL                        | 9.2'              |
| AD                        | 15 3/4 x 3 15/16" |
| OP                        | 19 11/16"         |
| PD                        | 4.92'             |
| CD                        | 5.9x2.9"          |
| СР                        | 19 11/16"         |
|                           |                   |