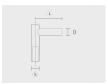

## Accessories (To be ordered separately)

Mounting arms

Mounting arms

Mounting arm - 2 Mounting arm - 1 sides side

PTCD

PTCS

| Project name                 |                                        |                                        | Туре                                                     | Quantity                                                    |
|------------------------------|----------------------------------------|----------------------------------------|----------------------------------------------------------|-------------------------------------------------------------|
| Date                         | Note                                   |                                        |                                                          |                                                             |
| PABK.D180-S76-               | H8                                     |                                        |                                                          |                                                             |
| Spigot / End<br>diameter (S) | Height (H)                             | Product colors                         | Extras                                                   | Accessories                                                 |
| [\$76]                       | [H8]                                   | [HM1] LED Caps                         | To be ordered                                            |                                                             |
| Ø3"                          | 26.2'                                  | Black                                  | [LC1]                                                    | separately                                                  |
| <b>[S90]</b><br>Ø3 1/2"      | [HM2] LED caps for pole top (Circular) | Mounting arms                          |                                                          |                                                             |
| 93 172                       |                                        | Dark gray                              | [LC2] LED caps for pole top (Triangle)  Spigot converter | [PTCD] Mounting arm - 2 sides  [PTCS] Mounting arm - 1 side |
|                              | [ <b>H10</b> ]<br>32.8'                | [HM3] Anthracite gray                  |                                                          |                                                             |
|                              |                                        | [HM4]<br>Light gray                    |                                                          |                                                             |
|                              | [HM5]                                  |                                        |                                                          |                                                             |
|                              |                                        | [HM6]<br>Bronze                        |                                                          |                                                             |
|                              |                                        | Custom color (Please specify RAL code) |                                                          |                                                             |