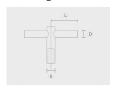

## Accessories (To be ordered separately)

Mounting arms

Mounting arms

Mounting arm - 2 Mounting arm - 1 sides side

PTCD

PTCS

| Project name                 |                                        |                                        | Туре                                                     | Quantity                                                    |
|------------------------------|----------------------------------------|----------------------------------------|----------------------------------------------------------|-------------------------------------------------------------|
| Date                         | Note                                   |                                        |                                                          |                                                             |
| PABK.D180-S76-               | H8                                     |                                        |                                                          |                                                             |
| Spigot / End<br>diameter (S) | Height (H)                             | Product colors                         | Extras                                                   | Accessories                                                 |
| [\$76]                       | [H8]                                   | [HM1] LED Caps                         | To be ordered                                            |                                                             |
| Ø3"                          | 26.2'                                  | Black                                  | [LC1]                                                    | separately                                                  |
| <b>[S90]</b><br>Ø3 1/2"      | [HM2] LED caps for pole top (Circular) | Mounting arms                          |                                                          |                                                             |
| 93 172                       |                                        | Dark gray                              | [LC2] LED caps for pole top (Triangle)  Spigot converter | [PTCD] Mounting arm - 2 sides  [PTCS] Mounting arm - 1 side |
|                              | [ <b>H10</b> ]<br>32.8'                | [HM3] Anthracite gray                  |                                                          |                                                             |
|                              |                                        | [HM4]<br>Light gray                    |                                                          |                                                             |
|                              | [HM5]                                  |                                        |                                                          |                                                             |
|                              |                                        | [HM6]<br>Bronze                        |                                                          |                                                             |
|                              |                                        | Custom color (Please specify RAL code) |                                                          |                                                             |