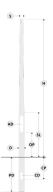

## Configuration

| Diameter / Dimensions (D) | Ø7"               |
|---------------------------|-------------------|
| Thickness                 | 0.16"             |
| Spigot / End diameter (S) | Ø3"               |
| Height (H)                | 26.2'             |
| Weight                    | 104.9 lb          |
| SL                        | 5.91'             |
| AD                        | 15 3/4 x 3 15/16" |
| OP                        | 19 11/16"         |
| PD                        | 3.94'             |
| CD                        | 5.9x2.9"          |
| СР                        | 19 11/16"         |