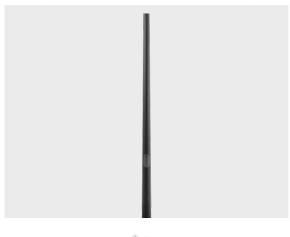

## Round tapered aluminum pole (direct burial) - Ø7"

PABK.D180-S76-H8

## Configuration

| Diameter / Dimensions (D) | Ø7"               |
|---------------------------|-------------------|
| Thickness                 | 0.16"             |
| Spigot / End diameter (S) | Ø3"               |
| Height (H)                | 26.2'             |
| Weight                    | 104.9 lb          |
| SL                        | 5.91'             |
| AD                        | 15 3/4 x 3 15/16" |
| OP                        | 19 11/16"         |
| PD                        | 3.94'             |
| CD                        | 5.9x2.9"          |
| СР                        | 19 11/16"         |
|                           |                   |