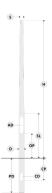

## Configuration

| Diameter / Dimensions (D) | Ø7"               |
|---------------------------|-------------------|
| Thickness                 | 0.16"             |
| Spigot / End diameter (S) | Ø3"               |
| Height (H)                | 26.2'             |
| Weight                    | 104.9 lb          |
| SL                        | 5.91'             |
| AD                        | 15 3/4 x 3 15/16" |
| OP                        | 19 11/16"         |
| PD                        | 3.94'             |
| CD                        | 5.9x2.9"          |
| СР                        | 19 11/16"         |
|                           |                   |