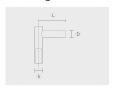

### Mounting arms

### Mounting arms

Mounting arm - 1 side

Mounting arm - 2 sides

PTCS

PTCD

| Project name                 |                                                             |                                                                                                                                                                                                                                                                                                                                                                                                                                                                                                                                                                                                                                                                                                                                                                                                                                                                                                                                                                                                                                                                                                                                                                                                                                                                                                                                                                                                                                                                                                                                                                                                                                                                                                                                                                                                                                                                                                                                                                                                                                                                                                                                | Туре                                         | Quantity                                                   |
|------------------------------|-------------------------------------------------------------|--------------------------------------------------------------------------------------------------------------------------------------------------------------------------------------------------------------------------------------------------------------------------------------------------------------------------------------------------------------------------------------------------------------------------------------------------------------------------------------------------------------------------------------------------------------------------------------------------------------------------------------------------------------------------------------------------------------------------------------------------------------------------------------------------------------------------------------------------------------------------------------------------------------------------------------------------------------------------------------------------------------------------------------------------------------------------------------------------------------------------------------------------------------------------------------------------------------------------------------------------------------------------------------------------------------------------------------------------------------------------------------------------------------------------------------------------------------------------------------------------------------------------------------------------------------------------------------------------------------------------------------------------------------------------------------------------------------------------------------------------------------------------------------------------------------------------------------------------------------------------------------------------------------------------------------------------------------------------------------------------------------------------------------------------------------------------------------------------------------------------------|----------------------------------------------|------------------------------------------------------------|
| Date                         | No                                                          | te                                                                                                                                                                                                                                                                                                                                                                                                                                                                                                                                                                                                                                                                                                                                                                                                                                                                                                                                                                                                                                                                                                                                                                                                                                                                                                                                                                                                                                                                                                                                                                                                                                                                                                                                                                                                                                                                                                                                                                                                                                                                                                                             | '                                            |                                                            |
| PABK.D165-S                  | 76-H9                                                       |                                                                                                                                                                                                                                                                                                                                                                                                                                                                                                                                                                                                                                                                                                                                                                                                                                                                                                                                                                                                                                                                                                                                                                                                                                                                                                                                                                                                                                                                                                                                                                                                                                                                                                                                                                                                                                                                                                                                                                                                                                                                                                                                |                                              |                                                            |
| Spigot / End<br>diameter (S) | Height (H)                                                  | Product colors                                                                                                                                                                                                                                                                                                                                                                                                                                                                                                                                                                                                                                                                                                                                                                                                                                                                                                                                                                                                                                                                                                                                                                                                                                                                                                                                                                                                                                                                                                                                                                                                                                                                                                                                                                                                                                                                                                                                                                                                                                                                                                                 | Extras                                       | Accessories                                                |
| [ <b>S76</b> ]<br>Ø3"        | [ <b>H9</b> ]<br>29.5'                                      | [HM1]                                                                                                                                                                                                                                                                                                                                                                                                                                                                                                                                                                                                                                                                                                                                                                                                                                                                                                                                                                                                                                                                                                                                                                                                                                                                                                                                                                                                                                                                                                                                                                                                                                                                                                                                                                                                                                                                                                                                                                                                                                                                                                                          | LED Caps                                     | To be ordered separately                                   |
| [S90]                        | IH6] [HM2] Dark gray  [LC1] LED caps for pole to (Circular) |                                                                                                                                                                                                                                                                                                                                                                                                                                                                                                                                                                                                                                                                                                                                                                                                                                                                                                                                                                                                                                                                                                                                                                                                                                                                                                                                                                                                                                                                                                                                                                                                                                                                                                                                                                                                                                                                                                                                                                                                                                                                                                                                | Mounting arms                                |                                                            |
| Ø3 1/2" 19 [H 23             |                                                             | and the second s |                                              | [PTCS] Mounting arm - 1 side [PTCD] Mounting arm - 2 sides |
|                              | <b>[H7]</b> 23.0'                                           | [HM3] Anthracite gray                                                                                                                                                                                                                                                                                                                                                                                                                                                                                                                                                                                                                                                                                                                                                                                                                                                                                                                                                                                                                                                                                                                                                                                                                                                                                                                                                                                                                                                                                                                                                                                                                                                                                                                                                                                                                                                                                                                                                                                                                                                                                                          | [LC2]<br>LED caps for pole top<br>(Triangle) |                                                            |
|                              | [ <b>H8</b> ]<br>26.2'                                      | [HM4]                                                                                                                                                                                                                                                                                                                                                                                                                                                                                                                                                                                                                                                                                                                                                                                                                                                                                                                                                                                                                                                                                                                                                                                                                                                                                                                                                                                                                                                                                                                                                                                                                                                                                                                                                                                                                                                                                                                                                                                                                                                                                                                          | Spigot converter                             |                                                            |
|                              |                                                             | Light gray  [HM5]  White                                                                                                                                                                                                                                                                                                                                                                                                                                                                                                                                                                                                                                                                                                                                                                                                                                                                                                                                                                                                                                                                                                                                                                                                                                                                                                                                                                                                                                                                                                                                                                                                                                                                                                                                                                                                                                                                                                                                                                                                                                                                                                       | [SC1]<br>3" to 2 3/8"                        |                                                            |
|                              |                                                             | [HM6]<br>Bronze                                                                                                                                                                                                                                                                                                                                                                                                                                                                                                                                                                                                                                                                                                                                                                                                                                                                                                                                                                                                                                                                                                                                                                                                                                                                                                                                                                                                                                                                                                                                                                                                                                                                                                                                                                                                                                                                                                                                                                                                                                                                                                                | •                                            |                                                            |
|                              |                                                             | [CC] Custom color (Pleas specify RAL code)                                                                                                                                                                                                                                                                                                                                                                                                                                                                                                                                                                                                                                                                                                                                                                                                                                                                                                                                                                                                                                                                                                                                                                                                                                                                                                                                                                                                                                                                                                                                                                                                                                                                                                                                                                                                                                                                                                                                                                                                                                                                                     | se l                                         |                                                            |