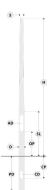

# Round tapered aluminum pole (direct burial) - Ø6 1/2"

PABK.D165-S76-H9

## Configuration

| Diameter / Dimensions (D) | Ø6 1/2"  |
|---------------------------|----------|
| Thickness                 | 0.1"     |
| Spigot / End diameter (S) | Ø3"      |
| Height (H)                | 29.5'    |
| Weight                    | 82.4 lb  |
| SL                        | 5.91'    |
| <b>AD</b> 15 3/4          | 4 x 3.5" |
| <b>OP</b> 19              | 11/16"   |
| PD                        | 4.92'    |
| <b>CD</b> 5               | .9x2.9"  |
| <b>CP</b> 19              | 11/16"   |