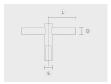

### Mounting arms

### Mounting arms

Mounting arm - 1 side

Mounting arm - 2 sides

PTCS

PTCD

| Project name                 |                                                             |                                                                                                                                                                                                                                                                                                                                                                                                                                                                                                                                                                                                                                                                                                                                                                                                                                                                                                                                                                                                                                                                                                                                                                                                                                                                                                                                                                                                                                                                                                                                                                                                                                                                                                                                                                                                                                                                                                                                                                                                                                                                                                                                | Туре                                         | Quantity                                                   |
|------------------------------|-------------------------------------------------------------|--------------------------------------------------------------------------------------------------------------------------------------------------------------------------------------------------------------------------------------------------------------------------------------------------------------------------------------------------------------------------------------------------------------------------------------------------------------------------------------------------------------------------------------------------------------------------------------------------------------------------------------------------------------------------------------------------------------------------------------------------------------------------------------------------------------------------------------------------------------------------------------------------------------------------------------------------------------------------------------------------------------------------------------------------------------------------------------------------------------------------------------------------------------------------------------------------------------------------------------------------------------------------------------------------------------------------------------------------------------------------------------------------------------------------------------------------------------------------------------------------------------------------------------------------------------------------------------------------------------------------------------------------------------------------------------------------------------------------------------------------------------------------------------------------------------------------------------------------------------------------------------------------------------------------------------------------------------------------------------------------------------------------------------------------------------------------------------------------------------------------------|----------------------------------------------|------------------------------------------------------------|
| Date                         | No                                                          | te                                                                                                                                                                                                                                                                                                                                                                                                                                                                                                                                                                                                                                                                                                                                                                                                                                                                                                                                                                                                                                                                                                                                                                                                                                                                                                                                                                                                                                                                                                                                                                                                                                                                                                                                                                                                                                                                                                                                                                                                                                                                                                                             | '                                            |                                                            |
| PABK.D165-S                  | 76-H9                                                       |                                                                                                                                                                                                                                                                                                                                                                                                                                                                                                                                                                                                                                                                                                                                                                                                                                                                                                                                                                                                                                                                                                                                                                                                                                                                                                                                                                                                                                                                                                                                                                                                                                                                                                                                                                                                                                                                                                                                                                                                                                                                                                                                |                                              |                                                            |
| Spigot / End<br>diameter (S) | Height (H)                                                  | Product colors                                                                                                                                                                                                                                                                                                                                                                                                                                                                                                                                                                                                                                                                                                                                                                                                                                                                                                                                                                                                                                                                                                                                                                                                                                                                                                                                                                                                                                                                                                                                                                                                                                                                                                                                                                                                                                                                                                                                                                                                                                                                                                                 | Extras                                       | Accessories                                                |
| [ <b>S76</b> ]<br>Ø3"        | [ <b>H9</b> ]<br>29.5'                                      | [HM1]                                                                                                                                                                                                                                                                                                                                                                                                                                                                                                                                                                                                                                                                                                                                                                                                                                                                                                                                                                                                                                                                                                                                                                                                                                                                                                                                                                                                                                                                                                                                                                                                                                                                                                                                                                                                                                                                                                                                                                                                                                                                                                                          | LED Caps                                     | To be ordered separately                                   |
| [S90]                        | IH6] [HM2] Dark gray  [LC1] LED caps for pole to (Circular) |                                                                                                                                                                                                                                                                                                                                                                                                                                                                                                                                                                                                                                                                                                                                                                                                                                                                                                                                                                                                                                                                                                                                                                                                                                                                                                                                                                                                                                                                                                                                                                                                                                                                                                                                                                                                                                                                                                                                                                                                                                                                                                                                | Mounting arms                                |                                                            |
| Ø3 1/2" 19 [H 23             |                                                             | and the second s |                                              | [PTCS] Mounting arm - 1 side [PTCD] Mounting arm - 2 sides |
|                              | <b>[H7]</b> 23.0'                                           | [HM3] Anthracite gray                                                                                                                                                                                                                                                                                                                                                                                                                                                                                                                                                                                                                                                                                                                                                                                                                                                                                                                                                                                                                                                                                                                                                                                                                                                                                                                                                                                                                                                                                                                                                                                                                                                                                                                                                                                                                                                                                                                                                                                                                                                                                                          | [LC2]<br>LED caps for pole top<br>(Triangle) |                                                            |
|                              | [ <b>H8</b> ]<br>26.2'                                      | [HM4]                                                                                                                                                                                                                                                                                                                                                                                                                                                                                                                                                                                                                                                                                                                                                                                                                                                                                                                                                                                                                                                                                                                                                                                                                                                                                                                                                                                                                                                                                                                                                                                                                                                                                                                                                                                                                                                                                                                                                                                                                                                                                                                          | Spigot converter                             |                                                            |
|                              |                                                             | Light gray  [HM5]  White                                                                                                                                                                                                                                                                                                                                                                                                                                                                                                                                                                                                                                                                                                                                                                                                                                                                                                                                                                                                                                                                                                                                                                                                                                                                                                                                                                                                                                                                                                                                                                                                                                                                                                                                                                                                                                                                                                                                                                                                                                                                                                       | [SC1]<br>3" to 2 3/8"                        |                                                            |
|                              |                                                             | [HM6]<br>Bronze                                                                                                                                                                                                                                                                                                                                                                                                                                                                                                                                                                                                                                                                                                                                                                                                                                                                                                                                                                                                                                                                                                                                                                                                                                                                                                                                                                                                                                                                                                                                                                                                                                                                                                                                                                                                                                                                                                                                                                                                                                                                                                                | •                                            |                                                            |
|                              |                                                             | [CC] Custom color (Pleas specify RAL code)                                                                                                                                                                                                                                                                                                                                                                                                                                                                                                                                                                                                                                                                                                                                                                                                                                                                                                                                                                                                                                                                                                                                                                                                                                                                                                                                                                                                                                                                                                                                                                                                                                                                                                                                                                                                                                                                                                                                                                                                                                                                                     | se l                                         |                                                            |