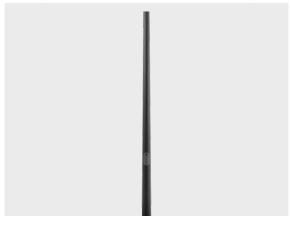

# Round tapered aluminum pole (direct burial) - Ø6 1/2"

PABK.D165-S76-H9

## Configuration

| Diameter / Dimensions (D) | Ø6 1/2"  |
|---------------------------|----------|
| Thickness                 | 0.1"     |
| Spigot / End diameter (S) | Ø3"      |
| Height (H)                | 29.5'    |
| Weight                    | 82.4 lb  |
| SL                        | 5.91'    |
| <b>AD</b> 15 3/4          | 4 x 3.5" |
| <b>OP</b> 19              | 11/16"   |
| PD                        | 4.92'    |
| <b>CD</b> 5               | .9x2.9"  |
| <b>CP</b> 19              | 11/16"   |