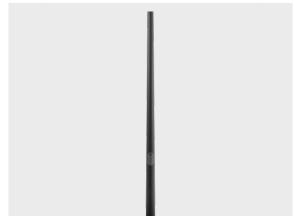

## Conical aluminum pole with ← CA embedded base - Ø165 mm diameter

PABK.D165-S76-H9

## Variant

| Diameter / Dimensions (D) | Ø165mm   |
|---------------------------|----------|
| Thickness                 | 3mm      |
| Spigot diameter (S)       | Ø76mm    |
| Height (H)                | 9m       |
| Weight                    | 37.4 kg  |
| SL                        | 1.8m     |
| AD                        | 400*90mm |
| OP                        | 500mm    |
| PD                        | 1.5m     |
| CD                        | 150*75mm |
| СР                        | 500mm    |