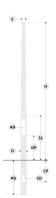

## Conical aluminum pole with ← CA embedded base - Ø165 mm diameter

PABK.D165-S76-H9

## Variant

| Diameter / Dimensions (D) | Ø165mm   |
|---------------------------|----------|
| Thickness                 | 3mm      |
| Spigot diameter (S)       | Ø76mm    |
| Height (H)                | 9m       |
| Weight                    | 37.4 kg  |
| SL                        | 1.8m     |
| AD                        | 400*90mm |
| OP                        | 500mm    |
| PD                        | 1.5m     |
| CD                        | 150*75mm |
| СР                        | 500mm    |