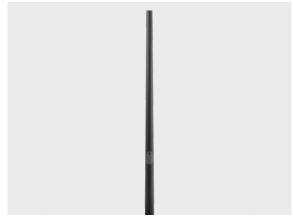

## Conical aluminum pole with ← CA embedded base - Ø165 mm diameter

PABK.D165-S76-H9

## Variant

| Diameter / Dimensions (D) | Ø165mm   |
|---------------------------|----------|
| Thickness                 | 3mm      |
| Spigot diameter (S)       | Ø76mm    |
| Height (H)                | 9m       |
| Weight                    | 37.4 kg  |
| SL                        | 1.8m     |
| AD                        | 400*90mm |
| OP                        | 500mm    |
| PD                        | 1.5m     |
| CD                        | 150*75mm |
| СР                        | 500mm    |