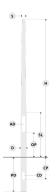

## Variant

| Diameter / Dimensions (D) | Ø165mm   |
|---------------------------|----------|
| Thickness                 | 3mm      |
| Spigot diameter (S)       | Ø76mm    |
| Height (H)                | 9m       |
| Weight                    | 37.4 kg  |
| SL                        | 1.8m     |
| AD                        | 400*90mm |
| OP                        | 500mm    |
| PD                        | 1.5m     |
| CD                        | 150*75mm |
| СР                        | 500mm    |