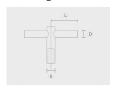

## Accessories (To be ordered separately)

Mounting arms

Mounting arms

Mounting arm - 2 Mounting arm - 1 sides side

PTCD

PTCS

| Project name |  | Туре | Quantity |  |  |  |  |
|--------------|--|------|----------|--|--|--|--|
| Date         |  |      | Note     |  |  |  |  |

## PABK.D165-S90-H6-\_\_\_

| Spigot / End<br>diameter (S) | Height (H)                                      | Product colors                                                                                                                   | Accessories                                                                  |
|------------------------------|-------------------------------------------------|----------------------------------------------------------------------------------------------------------------------------------|------------------------------------------------------------------------------|
| <b>[S90]</b><br>Ø3 1/2"      | [ <b>H6]</b><br>19.7'                           | [HM1]<br>Black                                                                                                                   | To be ordered separately                                                     |
| [ <b>S76</b> ]<br>Ø3"        | [H7]<br>23.0'<br>[H8]<br>26.2'<br>[H9]<br>29.5' | [HM2] Dark gray  [HM3] Anthracite gray  [HM4] Light gray  [HM5] White  [HM6] Bronze  [CC] Custom color (Please specify RAL code) | Mounting arms  [PTCD]  Mounting arm - 2 sides  [PTCS]  Mounting arm - 1 side |