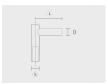

## Accessories (To be ordered separately)

Mounting arms

Mounting arms

Mounting arm - 2 Mounting arm - 1 sides side

PTCD

PTCS

| Project name |  | Туре | Quantity |  |  |  |  |
|--------------|--|------|----------|--|--|--|--|
| Date         |  |      | Note     |  |  |  |  |

## PABK.D165-S90-H6-\_\_\_

| Spigot / End<br>diameter (S) | Height (H)                                      | Product colors                                                                                                                   | Accessories                                                                  |
|------------------------------|-------------------------------------------------|----------------------------------------------------------------------------------------------------------------------------------|------------------------------------------------------------------------------|
| <b>[S90]</b><br>Ø3 1/2"      | [ <b>H6]</b><br>19.7'                           | [HM1]<br>Black                                                                                                                   | To be ordered separately                                                     |
| [ <b>S76</b> ]<br>Ø3"        | [H7]<br>23.0'<br>[H8]<br>26.2'<br>[H9]<br>29.5' | [HM2] Dark gray  [HM3] Anthracite gray  [HM4] Light gray  [HM5] White  [HM6] Bronze  [CC] Custom color (Please specify RAL code) | Mounting arms  [PTCD]  Mounting arm - 2 sides  [PTCS]  Mounting arm - 1 side |