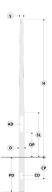

### Configuration

| Diameter / Dimensions (D) | Ø6 1/2"       |
|---------------------------|---------------|
| Thickness                 | 0.1"          |
| Spigot / End diameter (S) | Ø3 1/2"       |
| Height (H)                | 19.7'         |
| Weight                    | 62.8 lb       |
| SL                        | 5.91'         |
| AD                        | 15 3/4 x 3.5" |
| OP                        | 19 11/16"     |
| PD                        | 3.3'          |
| CD                        | 5.9x2.9"      |
| CP                        | 19 11/16"     |