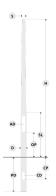

#### Variant

| Diameter / Dimensions (D) | Ø165mm   |
|---------------------------|----------|
| Thickness                 | 3mm      |
| Spigot diameter (S)       | Ø90mm    |
| Height (H)                | 6m       |
| Weight                    | 28.5 kg  |
| SL                        | 1.8m     |
| AD                        | 400*90mm |
| OP                        | 500mm    |
| PD                        | 1m       |
| CD                        | 150*75mm |
| СР                        | 500mm    |