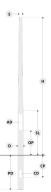

### Configuration

| Ø6 1/2"       |
|---------------|
| 0.1"          |
| Ø3 1/2"       |
| 23.0'         |
| 69.6 lb       |
| 5.91'         |
| 15 3/4 x 3.5" |
| 19 11/16"     |
| 3.94'         |
| 5.9x2.9"      |
| 19 11/16"     |
|               |