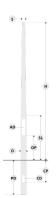

#### Variant

| Diameter / Dimensions (D) | Ø165mm   |
|---------------------------|----------|
| Thickness                 | 3mm      |
| Spigot diameter (S)       | Ø90mm    |
| Height (H)                | 7m       |
| Weight                    | 31.6 kg  |
| SL                        | 1.8m     |
| AD                        | 400*90mm |
| OP                        | 500mm    |
| PD                        | 1.2m     |
| CD                        | 150*75mm |
| СР                        | 500mm    |