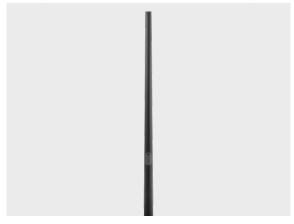

# Conical aluminum pole with ← CA embedded base - Ø165 mm diameter

PABK.D165-S90-H7

#### Variant

| Diameter / Dimensions (D) | Ø165mm   |
|---------------------------|----------|
| Thickness                 | 3mm      |
| Spigot diameter (S)       | Ø90mm    |
| Height (H)                | 7m       |
| Weight                    | 31.6 kg  |
| SL                        | 1.8m     |
| AD                        | 400*90mm |
| OP                        | 500mm    |
| PD                        | 1.2m     |
| CD                        | 150*75mm |
| СР                        | 500mm    |