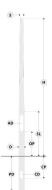

### Configuration

| Ø6 1/2"       |
|---------------|
| 0.1"          |
| Ø3 1/2"       |
| 26.2'         |
| 78.4 lb       |
| 5.91'         |
| 15 3/4 x 3.5" |
| 19 11/16"     |
| 3.94'         |
| 5.9x2.9"      |
| 19 11/16"     |
|               |