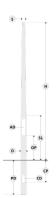

#### Variant

| Diameter / Dimensions (D) | Ø165mm   |
|---------------------------|----------|
| Thickness                 | 3mm      |
| Spigot diameter (S)       | Ø90mm    |
| Height (H)                | 8m       |
| Weight                    | 35.6 kg  |
| SL                        | 1.8m     |
| AD                        | 400*90mm |
| OP                        | 500mm    |
| PD                        | 1.2m     |
| CD                        | 150*75mm |
| СР                        | 500mm    |