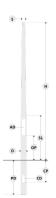

#### Variant

| Diameter / Dimensions (D) | Ø165mm   |
|---------------------------|----------|
| Thickness                 | 3mm      |
| Spigot diameter (S)       | Ø90mm    |
| Height (H)                | 8m       |
| Weight                    | 35.6 kg  |
| SL                        | 1.8m     |
| AD                        | 400*90mm |
| OP                        | 500mm    |
| PD                        | 1.2m     |
| CD                        | 150*75mm |
| CP                        | 500mm    |