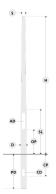

### Variant

| Diameter / Dimensions (D) | Ø165mm   |
|---------------------------|----------|
| Thickness                 | 3mm      |
| Spigot diameter (S)       | Ø90mm    |
| Height (H)                | 9m       |
| Weight                    | 38.7 kg  |
| SL                        | 1.8m     |
| AD                        | 400*90mm |
| OP                        | 500mm    |
| PD                        | 1.5m     |
| CD                        | 150*75mm |
| CP                        | 500mm    |