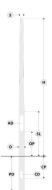

## Configuration

| Thickness       0.1"         Spigot / End diameter (S)       Ø3"         Height (H)       26.2'         Weight       55.7 lb         SL       5.91'         AD       15 3/4 x 3.5"         OP       19 11/16"         PD       3.94'         CD       5 9x2 9" | Diameter / Dimensions (D) | Ø6 1/2"       |
|----------------------------------------------------------------------------------------------------------------------------------------------------------------------------------------------------------------------------------------------------------------|---------------------------|---------------|
| Height (H)     26.2'       Weight     55.7 lb       SL     5.91'       AD     15 3/4 x 3.5"       OP     19 11/16"       PD     3.94'                                                                                                                          | Thickness                 | 0.1"          |
| Weight     55.7 lb       SL     5.91'       AD     15 3/4 x 3.5"       OP     19 11/16"       PD     3.94'                                                                                                                                                     | Spigot / End diameter (S) | Ø3"           |
| SL     5.91'       AD     15 3/4 x 3.5"       OP     19 11/16"       PD     3.94'                                                                                                                                                                              | Height (H)                | 26.2'         |
| AD 15 3/4 x 3.5" OP 19 11/16" PD 3.94'                                                                                                                                                                                                                         | Weight                    | 55.7 lb       |
| OP 19 11/16" PD 3.94'                                                                                                                                                                                                                                          | SL                        | 5.91'         |
| <b>PD</b> 3.94'                                                                                                                                                                                                                                                | AD                        | 15 3/4 x 3.5" |
|                                                                                                                                                                                                                                                                | OP                        | 19 11/16"     |
| CD 5.9x2.9"                                                                                                                                                                                                                                                    | PD                        | 3.94'         |
| 3137/213                                                                                                                                                                                                                                                       | CD                        | 5.9x2.9"      |
| <b>CP</b> 19 11/16"                                                                                                                                                                                                                                            | СР                        | 19 11/16"     |