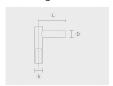

### Mounting arms

### Mounting arms

Mounting arm - 1 side

Mounting arm - 2 sides

PTCS

PTCD

| Project name                 |                       |          |                                                                    | Туре                  | Quantity                                                               |
|------------------------------|-----------------------|----------|--------------------------------------------------------------------|-----------------------|------------------------------------------------------------------------|
| Date                         |                       | Note     |                                                                    |                       |                                                                        |
| PABK.D165-                   | S76-H8                | <u> </u> |                                                                    |                       |                                                                        |
| Spigot / End<br>diameter (S) | Height (H)            |          | Product colors                                                     | Extras                | Accessories                                                            |
| [S76]                        | [H8]                  |          | [HM1]                                                              | LED Caps              | To be ordered separately  Mounting arms  [PTCS]  Mounting arm - 1 side |
| Ø3"                          | 26.2'                 |          | Black                                                              | [LC1]                 |                                                                        |
| <b>[S90]</b><br>Ø3 1/2"      | [ <b>H6]</b><br>19.7' |          | Circular)  [HM3] Anthracite gray  [LC2] LED caps for po (Triangle) | LED caps for pole top |                                                                        |
|                              | [H7]                  |          |                                                                    |                       |                                                                        |
|                              | 23.0'                 |          |                                                                    | LED caps for pole top |                                                                        |
|                              | [H9]                  |          |                                                                    |                       | [PTCD]  Mounting arm - 2 sides                                         |
|                              | 29.5'                 |          |                                                                    | Spigot converter      |                                                                        |
|                              |                       |          | [HM5]<br>White                                                     | [SC1]<br>3" to 2 3/8" |                                                                        |
|                              |                       |          | [HM6]<br>Bronze                                                    |                       |                                                                        |
|                              |                       |          | [CC] Custom color (Pleas specify RAL code)                         | e                     |                                                                        |