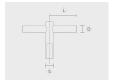

### Mounting arms

### Mounting arms

Mounting arm - 1 side

Mounting arm - 2 sides

PTCS

PTCD

| Project name                 |                       |          |                                                                    | Туре                  | Quantity                                                               |
|------------------------------|-----------------------|----------|--------------------------------------------------------------------|-----------------------|------------------------------------------------------------------------|
| Date                         |                       | Note     |                                                                    |                       |                                                                        |
| PABK.D165-                   | S76-H8                | <u> </u> |                                                                    |                       |                                                                        |
| Spigot / End<br>diameter (S) | Height (H)            |          | Product colors                                                     | Extras                | Accessories                                                            |
| [S76]                        | [H8]                  |          | [HM1]                                                              | LED Caps              | To be ordered separately  Mounting arms  [PTCS]  Mounting arm - 1 side |
| Ø3"                          | 26.2'                 |          | Black                                                              | [LC1]                 |                                                                        |
| <b>[S90]</b><br>Ø3 1/2"      | [ <b>H6]</b><br>19.7' |          | Circular)  [HM3] Anthracite gray  [LC2] LED caps for po (Triangle) | LED caps for pole top |                                                                        |
|                              | [H7]                  |          |                                                                    |                       |                                                                        |
|                              | 23.0'                 |          |                                                                    | LED caps for pole top |                                                                        |
|                              | [H9]                  |          |                                                                    |                       | [PTCD]  Mounting arm - 2 sides                                         |
|                              | 29.5'                 |          |                                                                    | Spigot converter      |                                                                        |
|                              |                       |          | [HM5]<br>White                                                     | [SC1]<br>3" to 2 3/8" |                                                                        |
|                              |                       |          | [HM6]<br>Bronze                                                    |                       |                                                                        |
|                              |                       |          | [CC] Custom color (Pleas specify RAL code)                         | e                     |                                                                        |