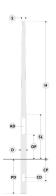

## Variant

| Diameter / Dimensions (D) | Ø165mm   |
|---------------------------|----------|
| Thickness                 | 3mm      |
| Spigot diameter (S)       | Ø76mm    |
| Height (H)                | 8m       |
| Weight                    | 34.5 kg  |
| SL                        | 1.8m     |
| AD                        | 400*90mm |
| OP                        | 500mm    |
| PD                        | 1.2m     |
| CD                        | 150*75mm |
| СР                        | 500mm    |