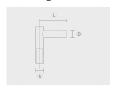

## Accessories (To be ordered separately)

Mounting arms

Mounting arms

Mounting arm - 1 side

Mounting arm - 2 sides

PTCS

PTCD

| Project name        |                       |                                         | Туре                                | Quantity                              |  |  |
|---------------------|-----------------------|-----------------------------------------|-------------------------------------|---------------------------------------|--|--|
| Date                | Note                  |                                         |                                     |                                       |  |  |
| PABK.D165-S76-H8    |                       |                                         |                                     |                                       |  |  |
| Spigot diameter (S) | Height (H)            | Product colours                         | Extras                              | Accessories                           |  |  |
| [\$76]              | [H8]                  | [HM1]                                   | LED Caps                            | To be ordered                         |  |  |
| Ø76mm [S90]         | 8m<br>[ <b>H6</b> ]   | Black                                   | [LC1]                               | separately                            |  |  |
| Ø90mm mm            | 6m m                  | [HM2] Dark grey                         | LED caps for pole top<br>(Circular) | Mounting arms [PTCS]                  |  |  |
|                     | [ <b>H7</b> ]<br>7m m | [HM3]                                   | [LC2]                               | Mounting arm - 1 side                 |  |  |
|                     | ( <b>H9</b> )<br>9m m | Anthracite grey  [HM4] Light grey       | LED caps for pole top (Triangle)    | [PTCD]<br>- Mounting arm - 2<br>sides |  |  |
|                     |                       |                                         | Spigot converter                    |                                       |  |  |
|                     |                       | [HM5]<br>White                          | [SC1]<br>Ø76 mm to Ø60 mm           |                                       |  |  |
|                     |                       | [HM6]<br>Bronze                         |                                     |                                       |  |  |
|                     |                       | Custom colour (Please specify RAL code) |                                     |                                       |  |  |