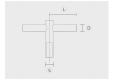

## Accessories (To be ordered separately)

Mounting arms

Mounting arms

Mounting arm - 1 side

Mounting arm - 2 sides

PTCS

PTCD

| Project name        |                       |                                         | Туре                                | Quantity                              |  |  |
|---------------------|-----------------------|-----------------------------------------|-------------------------------------|---------------------------------------|--|--|
| Date                | Note                  |                                         |                                     |                                       |  |  |
| PABK.D165-S76-H8    |                       |                                         |                                     |                                       |  |  |
| Spigot diameter (S) | Height (H)            | Product colours                         | Extras                              | Accessories                           |  |  |
| [\$76]              | [H8]                  | [HM1]                                   | LED Caps                            | To be ordered                         |  |  |
| Ø76mm [S90]         | 8m<br>[ <b>H6</b> ]   | Black                                   | [LC1]                               | separately                            |  |  |
| Ø90mm mm            | 6m m                  | [HM2] Dark grey                         | LED caps for pole top<br>(Circular) | Mounting arms [PTCS]                  |  |  |
|                     | [ <b>H7</b> ]<br>7m m | [HM3]                                   | [LC2]                               | Mounting arm - 1 side                 |  |  |
|                     | ( <b>H9</b> )<br>9m m | Anthracite grey  [HM4] Light grey       | LED caps for pole top (Triangle)    | [PTCD]<br>- Mounting arm - 2<br>sides |  |  |
|                     |                       |                                         | Spigot converter                    |                                       |  |  |
|                     |                       | [HM5]<br>White                          | [SC1]<br>Ø76 mm to Ø60 mm           |                                       |  |  |
|                     |                       | [HM6]<br>Bronze                         |                                     |                                       |  |  |
|                     |                       | Custom colour (Please specify RAL code) |                                     |                                       |  |  |