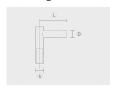

## Accessories (To be ordered separately)

Mounting arms

Mounting arms

Mounting arm - 1 side

Mounting arm - 2 sides

PTCS

PTCD

| Project name                 |                     |                       |                                            | Туре                             | Quantity                               |                                                       |
|------------------------------|---------------------|-----------------------|--------------------------------------------|----------------------------------|----------------------------------------|-------------------------------------------------------|
| Date                         |                     | Note                  |                                            | ,                                | ,                                      |                                                       |
| PABK.D165-S                  | 76-H6               | '                     |                                            |                                  |                                        |                                                       |
| Spigot / End<br>diameter (S) | Height (H)          |                       | Product colors                             | Extras                           | Accessories                            |                                                       |
| [S76]                        | [H6]                |                       | [HM1]                                      | LED Caps                         | To be ordered                          |                                                       |
| Ø3"                          | 19.7'               |                       | Black                                      | [LC1]                            | separately                             |                                                       |
| <b>[S90]</b><br>Ø3 1/2"      | [ <b>H7</b> ] 23.0' |                       | [HM2]<br>Dark gray                         | LED caps for pole top (Circular) | Mounting arms                          |                                                       |
|                              |                     | [H8]<br>26.2'<br>[H9] |                                            | [HM3] Anthracite gray            | [LC2] LED caps for pole top (Triangle) | [PTCS] Mounting arm - 1 side [PTCD]  Mounting arm - 2 |
|                              | 29.5'               |                       | [HM4]<br>Light gray                        | Spigot converter                 | sides                                  |                                                       |
|                              |                     |                       | [HM5]<br>White                             | [SC1]<br>3" to 2 3/8"            |                                        |                                                       |
|                              |                     |                       | [HM6]<br>Bronze                            |                                  |                                        |                                                       |
|                              |                     |                       | [CC] Custom color (Pleas specify RAL code) | e e                              |                                        |                                                       |