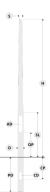

## Configuration

| Ø6 1/2"       |
|---------------|
| 0.1"          |
| Ø3"           |
| 19.7'         |
| 61.2 lb       |
| 5.91'         |
| 15 3/4 x 3.5" |
| 19 11/16"     |
| 3.3'          |
| 5.9x2.9"      |
| 19 11/16"     |
|               |