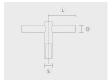

## Accessories (To be ordered separately)

Mounting arms

Mounting arms

Mounting arm - 1 side

Mounting arm - 2 sides

PTCS

PTCD

| Project name                 |                     |                       |                                            | Туре                             | Quantity                               |                                                       |
|------------------------------|---------------------|-----------------------|--------------------------------------------|----------------------------------|----------------------------------------|-------------------------------------------------------|
| Date                         |                     | Note                  |                                            | ,                                | ,                                      |                                                       |
| PABK.D165-S                  | 76-H6               | '                     |                                            |                                  |                                        |                                                       |
| Spigot / End<br>diameter (S) | Height (H)          |                       | Product colors                             | Extras                           | Accessories                            |                                                       |
| [S76]                        | [H6]                |                       | [HM1]                                      | LED Caps                         | To be ordered                          |                                                       |
| Ø3"                          | 19.7'               |                       | Black                                      | [LC1]                            | separately                             |                                                       |
| <b>[S90]</b><br>Ø3 1/2"      | [ <b>H7</b> ] 23.0' |                       | [HM2]<br>Dark gray                         | LED caps for pole top (Circular) | Mounting arms                          |                                                       |
|                              |                     | [H8]<br>26.2'<br>[H9] |                                            | [HM3] Anthracite gray            | [LC2] LED caps for pole top (Triangle) | [PTCS] Mounting arm - 1 side [PTCD]  Mounting arm - 2 |
|                              | 29.5'               |                       | [HM4]<br>Light gray                        | Spigot converter                 | sides                                  |                                                       |
|                              |                     |                       | [HM5]<br>White                             | [SC1]<br>3" to 2 3/8"            |                                        |                                                       |
|                              |                     |                       | [HM6]<br>Bronze                            |                                  |                                        |                                                       |
|                              |                     |                       | [CC] Custom color (Pleas specify RAL code) | e e                              |                                        |                                                       |